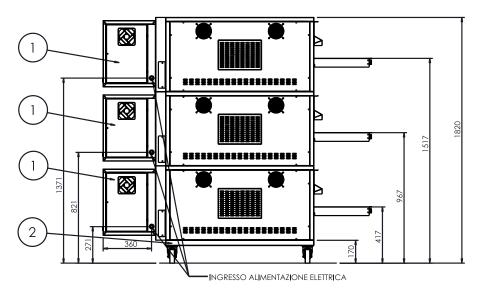

## SYNTHESIS 11/65 TRIPLE STACK CONVEYOR

### FRONT

| Num.<br>articolo | Quantità | Descrizione          | Potenza    |
|------------------|----------|----------------------|------------|
| 1                | 3        | Synthesis 11/65V el. | 54+2.43 kW |
| 2                | 1        | BASAMENTO H=170      | -          |

#### TOP

We reserve the right to alter specifications without notice.

Phone: 1800 183 818 Email: support@thegoodlady.com.au Website: www.thegoodlady.com.au

SIDE