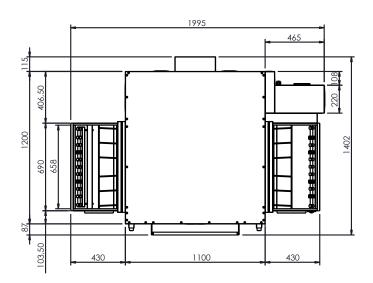

# DIMENTIONS

| External Width  | 2000mm | Internal Width  | 1100mm |
|-----------------|--------|-----------------|--------|
| External Depth  | 1400mm | Internal Depth  | 650mm  |
| External Height | 550mm  | Internal Height | 100mm  |

### FRONT

| Num.<br>articolo | Quantità | Descrizione          | Potenza    |
|------------------|----------|----------------------|------------|
| 12               |          | SYNTHESIS 11/65V EL. | 36+1.62 kW |
| 21               |          | BASAMENTO H=550      | -          |

SIDE