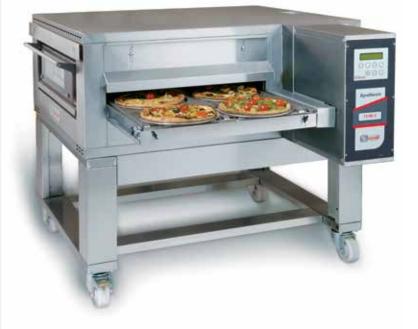

### SYNTHESIS 11/65 ELECTRIC CONVEYOR OVEN 2SV4406A

### **Main Features**

- Made entirely from stainless steel
- Double glazed full width inspection door
- Easy access for thorough cleaning
- Cooling system for contact parts
- Omnidirectional wheels with breaks
- Conveyor belt with variable speed down to a complete halt
- 100 mm high cooking chamber
- Fine tuning of the ventilation flowJets of hot air completely wrap the product as it moves along the wire mesh conveyer giving an evenly cooked result time after time
- All Synthesis ovens are stackable so you can step up your productivity to meet peak demand
- Total control of Top heating % Power and Bottom Heating % Power allowing total control
- Management of 6 cooking programs: for each program you can set the cooking time, temperature and min/max adjustments to the power % of top / bottom Elements.
- Economy function keeps the oven at a lower temperature if it doesn't need to be operated at full working temperature
- Timer for programmed start, digital clock and self diagnostics

## SYNTHESIS 11/65 SINGLE STACK CONVEYOR