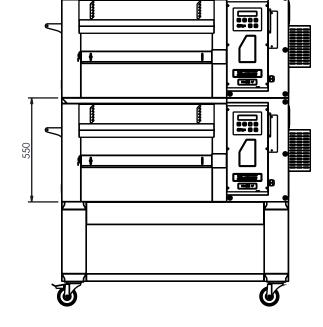

## SYNTHESIS 11/65 DOUBLE STACK CONVEYOR

### FRONT

| Num.<br>articolo | Quantità | Descrizione          | Potenza    |
|------------------|----------|----------------------|------------|
| 12               |          | SYNTHESIS 11/65V EL. | 36+1.62 kW |
| 21               |          | BASAMENTO H=550      | -          |

SIDE