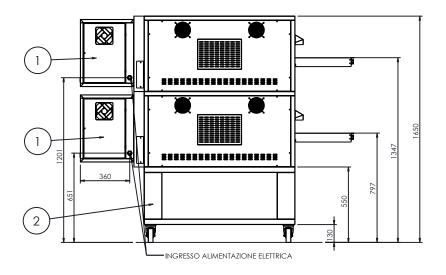

## SYNTHESIS 11/65 DOUBLE STACK CONVEYOR

### FRONT

| Num.<br>articolo | Quantità | Descrizione          | Potenza    |
|------------------|----------|----------------------|------------|
| 12               |          | SYNTHESIS 11/65V EL. | 36+1.62 kW |
| 21               |          | BASAMENTO H=550      | -          |