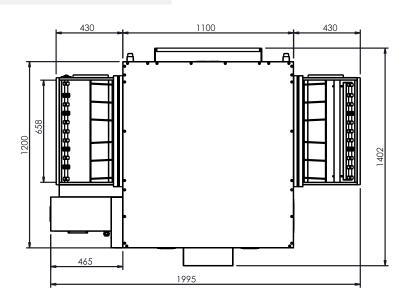

# DIMENTIONS

| External Width  | 2000mm | Internal Width  | 1100mm |
|-----------------|--------|-----------------|--------|
| External Depth  | 1400mm | Internal Depth  | 650mm  |
| External Height | 550mm  | Internal Height | 100mm  |