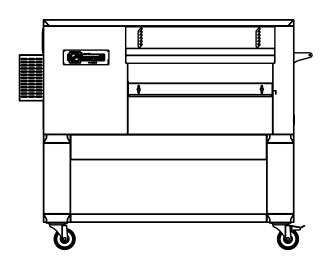

## SYNTHESIS 11/65 SINGLE STACK CONVEYOR

### FRONT

SIDE

INGRESSO ALIMENTAZIONE ELETTRICA -

| Num.<br>articolo | Quantità | Descrizione          | Potenza    |
|------------------|----------|----------------------|------------|
| 11               |          | SYNTHESIS 11/65V EL. | 18+0.81 kW |
| 21               |          | BASAMENTO H=550      | -          |