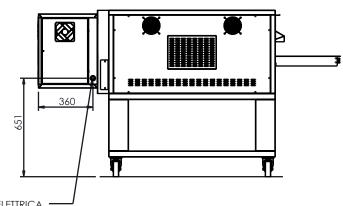

# DIMENTIONS

| External Width  | 2000mm | Internal Width  | 1100mm |
|-----------------|--------|-----------------|--------|
| External Depth  | 1400mm | Internal Depth  | 650mm  |
| External Height | 550mm  | Internal Height | 100mm  |

### FRONT

SIDE

INGRESSO ALIMENTAZIONE ELETTRICA -

| Num.<br>articolo | Quantità | Descrizione          | Potenza    |
|------------------|----------|----------------------|------------|
| 11               |          | SYNTHESIS 11/65V EL. | 18+0.81 kW |
| 21               |          | BASAMENTO H=550      | -          |