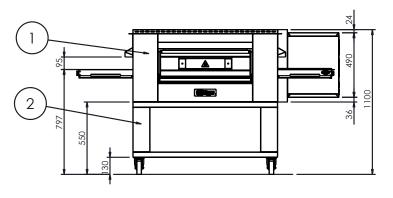

# DIMENTIONS

| External Width  | 2000mm | Internal Width  | 1100mm |
|-----------------|--------|-----------------|--------|
| External Depth  | 1400mm | Internal Depth  | 650mm  |
| External Height | 550mm  | Internal Height | 100mm  |

### FRONT

SIDE

INGRESSO ALIMENTAZIONE ELETTRICA -

| Num.<br>articolo | Quantità | Descrizione          | Potenza    |
|------------------|----------|----------------------|------------|
| 11               |          | SYNTHESIS 11/65V EL. | 18+0.81 kW |
| 21               |          | BASAMENTO H=550      | -          |