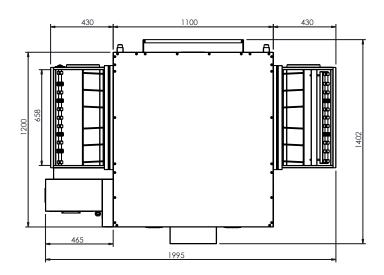

# DIMENTIONS

| External Width  | 2000mm | Internal Width  | 1100mm |
|-----------------|--------|-----------------|--------|
| External Depth  | 1400mm | Internal Depth  | 650mm  |
| External Height | 550mm  | Internal Height | 100mm  |

### FRONT

SIDE

INGRESSO ALIMENTAZIONE ELETTRICA -

| Num.<br>articolo | Quantità | Descrizione          | Potenza    |
|------------------|----------|----------------------|------------|
| 11               |          | SYNTHESIS 11/65V EL. | 18+0.81 kW |
| 21               |          | BASAMENTO H=550      | -          |

#### TOP

REAR

We reserve the right to alter specifications without notice.

Phone: 1800 183 818 Email: support@thegoodlady.com.au Website: www.thegoodlady.com.au