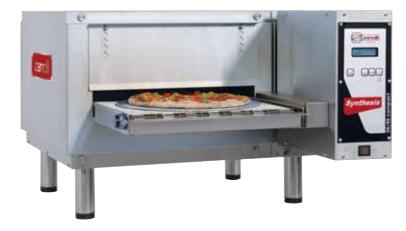

## **Main Features**

- Made entirely from stainless steel
- Easy access for thorough cleaning
- Cooling system for contact parts
- · Conveyor belt with variable speed down to a complete halt
- Fine tuning of the ventilation flow
- Jets of hot air completely wrap the product as it moves along the wire mesh conveyer giving an evenly cooked result time after time
- All Synthesis ovens are stackable so you can step up your productivity to meet peak demand