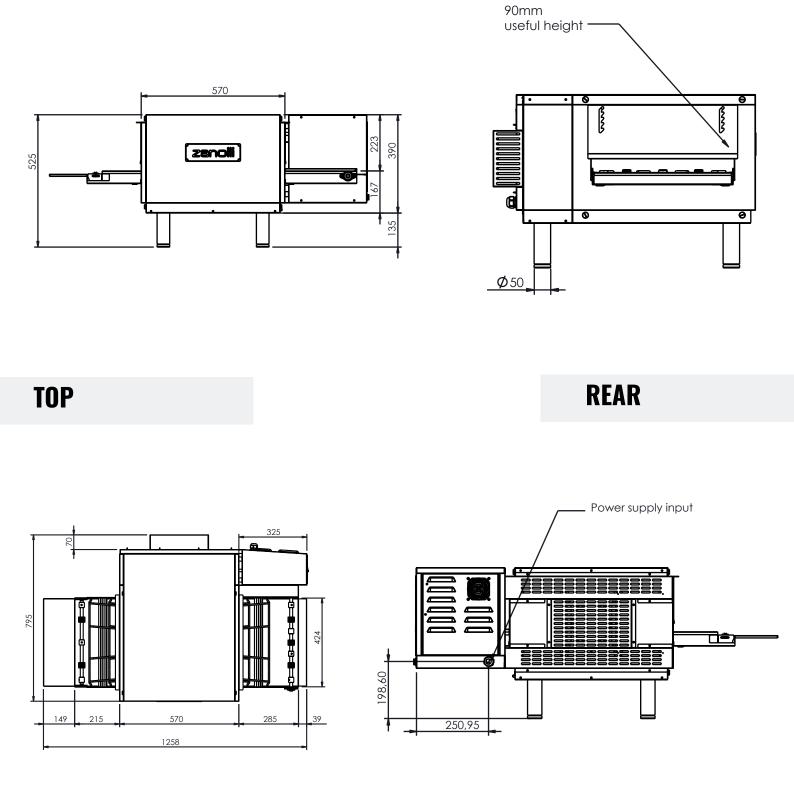

## DIMENTIONS

| External Width  | 1270mm | Internal Width  | 400mm |
|-----------------|--------|-----------------|-------|
| External Depth  | 800mm  | Internal Depth  | 570mm |
| External Height | 390mm  | Internal Height | 90mm  |

FRONT

SIDE

We reserve the right to alter specifications without notice.

Phone: 1800 183 818 Email: support@thegoodlady.com.au Website: www.thegoodlady.com.au