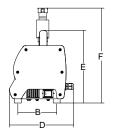

- Hose filter to avoid suction of solid parts.
  Hose filter cartridge easily removable.

|          | •    |     | <b>(3)</b> | A   | B   | C   | D   | E   | F   | R  |             |    |
|----------|------|-----|------------|-----|-----|-----|-----|-----|-----|----|-------------|----|
|          | kw   |     | mc/h       | mm  | mm  | mm  | mm  | mm  | mm  | kg | mm          | kg |
| Vacuex 4 | 0.35 | 1ph | 4          | 406 | 140 | 488 | 232 | 262 | 343 | 16 | 550x300x300 | 18 |
| Vacuex 8 | 0.35 | 1ph | 8          | 406 | 140 | 488 | 232 | 262 | 343 | 16 | 550x300x300 | 18 |