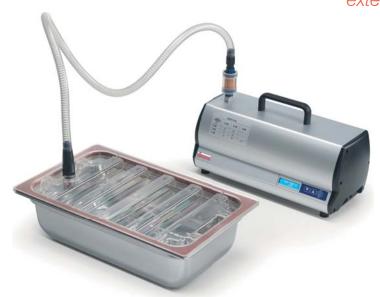

## VACUEX 4 - 8 external packaging machines

- · The ideal machine for container vacuum, very compact and user friendly.
- · Easy to carry thanks to the upper handle.
- Bush suction pump as standard.
- Easy vacuum time setting. Counter and counter use pump.
- Oil preheat and cleaning cycleOil and filter change message.

- Hose filter to avoid suction of solid parts.
  Hose filter cartridge easily removable.

|          | •    |     | <b>(3)</b> | A   | B   | C   | D   | E   | F   | R  |             |    |
|----------|------|-----|------------|-----|-----|-----|-----|-----|-----|----|-------------|----|
|          | kw   |     | mc/h       | mm  | mm  | mm  | mm  | mm  | mm  | kg | mm          | kg |
| Vacuex 4 | 0.35 | 1ph | 4          | 406 | 140 | 488 | 232 | 262 | 343 | 16 | 550x300x300 | 18 |
| Vacuex 8 | 0.35 | 1ph | 8          | 406 | 140 | 488 | 232 | 262 | 343 | 16 | 550x300x300 | 18 |