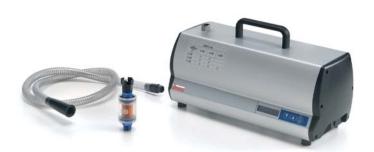

## VACUEX 4 - 8 external packaging machines

- · The ideal machine for container vacuum, very compact and user friendly.
- · Easy to carry thanks to the upper handle.
- Bush suction pump as standard.
- Easy vacuum time setting. Counter and counter use pump.
- Oil preheat and cleaning cycleOil and filter change message.

- Hose filter to avoid suction of solid parts.
  Hose filter cartridge easily removable.

|          | •    |     | <b>(3)</b> | A   | B   | C   | D   | E   | F   | R  |             |    |
|----------|------|-----|------------|-----|-----|-----|-----|-----|-----|----|-------------|----|
|          | kw   |     | mc/h       | mm  | mm  | mm  | mm  | mm  | mm  | kg | mm          | kg |
| Vacuex 4 | 0.35 | 1ph | 4          | 406 | 140 | 488 | 232 | 262 | 343 | 16 | 550x300x300 | 18 |
| Vacuex 8 | 0.35 | 1ph | 8          | 406 | 140 | 488 | 232 | 262 | 343 | 16 | 550x300x300 | 18 |