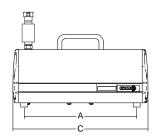

- Hose filter to avoid suction of solid parts.
  Hose filter cartridge easily removable.

|          | •    |     | <b>(3)</b> | A   | B   | C   | D   | E   | F   | R  |             |    |
|----------|------|-----|------------|-----|-----|-----|-----|-----|-----|----|-------------|----|
|          | kw   |     | mc/h       | mm  | mm  | mm  | mm  | mm  | mm  | kg | mm          | kg |
| Vacuex 4 | 0.35 | 1ph | 4          | 406 | 140 | 488 | 232 | 262 | 343 | 16 | 550x300x300 | 18 |
| Vacuex 8 | 0.35 | 1ph | 8          | 406 | 140 | 488 | 232 | 262 | 343 | 16 | 550x300x300 | 18 |