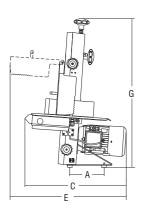

  • Powerful asynchronous and ventilated 4-pole motors protected by sealing oil
- Equipped with 16 mm tempered blades for cutting bones, frozen foods and fresh foods.

|            |      |                              |     |         | A   | B   | (C) | (D) | E   | F   | G   | $\bigcirc$ |     | $\bigcirc$ | KG |              |    |
|------------|------|------------------------------|-----|---------|-----|-----|-----|-----|-----|-----|-----|------------|-----|------------|----|--------------|----|
|            | mm   | Hp/r.p.m.                    | mm  | mm      | mm  | mm  | mm  | mm  | mm  | mm  | mm  | mm         | mm  | mm         | kg | mm           | kg |
| SO 1550 F3 | 1550 | 1ph 1,5/1.400<br>3ph 2/1.400 | 210 | 415x430 | 180 | 238 | 530 | 510 | 606 | 822 | 778 | 215        | 195 | 269        | 32 | 720x570x1200 | 44 |
| SO 1650 F3 | 1650 | 1ph 1,5/1.400<br>3ph 2/1.400 | 210 | 445x485 | 180 | 300 | 530 | 600 | 640 | 950 | 915 | 249        | 200 | 305        | 39 | 720x570x1200 | 51 |
| SO 1840 F3 | 1840 | 1ph 1,5/1.400<br>3ph 2/1.400 | 250 | 445x485 | 180 | 300 | 530 | 600 | 640 | 950 | 915 | 249        | 240 | 305        | 40 | 720x570x1200 | 52 |