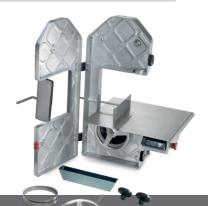

## SO F3 bone saws

- Simple and sturdy machines that are safe and easy to use.
- · Stand-alone structure made out of cast anodized aluminium, shiny, hygienic
- Features a counter, meat pusher and serving slicer in stainless steel AISI 304.
- 24V controls with safety micro-switch on door, redundant ECU and motor brake (EC).
- · Ease and precision in both horizontal and vertical adjustment of the upper
- · Maximum blade adhesion to the pulley, thanks to the semi-curved shape of the pulleys and ideal adjustment.
- · Sealed bearings on upper pulley.
- Smooth cleaning thanks to 2 special manufacturing details:
  - All the electrical parts are located beneath the work surface inside an appropriate IP 65 insulated box.
- By simply unscrewing two knobs, you can remove the blade, upper pulley and its support, thereby making for a surface void of any encumbrance.

  • Powerful asynchronous and ventilated 4-pole motors protected by sealing oil
- Equipped with 16 mm tempered blades for cutting bones, frozen foods and fresh foods.

|            |      |                              |     |         | A   | B   | (C) | (D) | E   | F   | G   | $\bigcirc$ |     | $\bigcirc$ | KG |              |    |
|------------|------|------------------------------|-----|---------|-----|-----|-----|-----|-----|-----|-----|------------|-----|------------|----|--------------|----|
|            | mm   | Hp/r.p.m.                    | mm  | mm      | mm  | mm  | mm  | mm  | mm  | mm  | mm  | mm         | mm  | mm         | kg | mm           | kg |
| SO 1550 F3 | 1550 | 1ph 1,5/1.400<br>3ph 2/1.400 | 210 | 415x430 | 180 | 238 | 530 | 510 | 606 | 822 | 778 | 215        | 195 | 269        | 32 | 720x570x1200 | 44 |
| SO 1650 F3 | 1650 | 1ph 1,5/1.400<br>3ph 2/1.400 | 210 | 445x485 | 180 | 300 | 530 | 600 | 640 | 950 | 915 | 249        | 200 | 305        | 39 | 720x570x1200 | 51 |
| SO 1840 F3 | 1840 | 1ph 1,5/1.400<br>3ph 2/1.400 | 250 | 445x485 | 180 | 300 | 530 | 600 | 640 | 950 | 915 | 249        | 240 | 305        | 40 | 720x570x1200 | 52 |