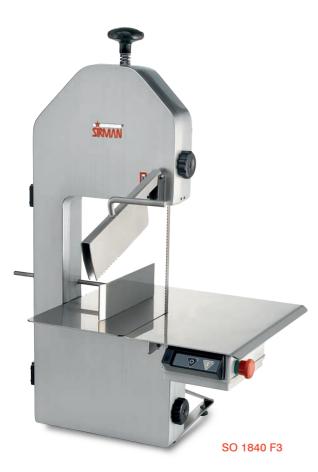

## SO F3 bone saws

- Simple and sturdy machines that are safe and easy to use.
- · Stand-alone structure made out of cast anodized aluminium, shiny, hygienic
- Features a counter, meat pusher and serving slicer in stainless steel AISI 304.
- 24V controls with safety micro-switch on door, redundant ECU and motor brake (EC).
- · Ease and precision in both horizontal and vertical adjustment of the upper
- · Maximum blade adhesion to the pulley, thanks to the semi-curved shape of the pulleys and ideal adjustment.
- · Sealed bearings on upper pulley.
- Smooth cleaning thanks to 2 special manufacturing details:
  - All the electrical parts are located beneath the work surface inside an appropriate IP 65 insulated box.
- By simply unscrewing two knobs, you can remove the blade, upper pulley and its support, thereby making for a surface void of any encumbrance.

  • Powerful asynchronous and ventilated 4-pole motors protected by sealing oil
- Equipped with 16 mm tempered blades for cutting bones, frozen foods and fresh foods.

|            |      |                              |     |         | A   | B   | (C) | (D) | E   | F   | G   | $\bigcirc$ |     | $\bigcirc$ | KG |              |    |
|------------|------|------------------------------|-----|---------|-----|-----|-----|-----|-----|-----|-----|------------|-----|------------|----|--------------|----|
|            | mm   | Hp/r.p.m.                    | mm  | mm      | mm  | mm  | mm  | mm  | mm  | mm  | mm  | mm         | mm  | mm         | kg | mm           | kg |
| SO 1550 F3 | 1550 | 1ph 1,5/1.400<br>3ph 2/1.400 | 210 | 415x430 | 180 | 238 | 530 | 510 | 606 | 822 | 778 | 215        | 195 | 269        | 32 | 720x570x1200 | 44 |
| SO 1650 F3 | 1650 | 1ph 1,5/1.400<br>3ph 2/1.400 | 210 | 445x485 | 180 | 300 | 530 | 600 | 640 | 950 | 915 | 249        | 200 | 305        | 39 | 720x570x1200 | 51 |
| SO 1840 F3 | 1840 | 1ph 1,5/1.400<br>3ph 2/1.400 | 250 | 445x485 | 180 | 300 | 530 | 600 | 640 | 950 | 915 | 249        | 240 | 305        | 40 | 720x570x1200 | 52 |

SO 1650 F3

SO 1840 F3