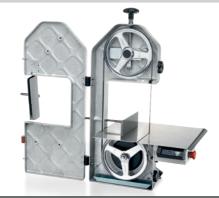

## SO F3 bone saws

- Simple and sturdy machines that are safe and easy to use.
- · Stand-alone structure made out of cast anodized aluminium, shiny, hygienic
- Features a counter, meat pusher and serving slicer in stainless steel AISI 304.
- 24V controls with safety micro-switch on door, redundant ECU and motor brake (EC).
- · Ease and precision in both horizontal and vertical adjustment of the upper
- · Maximum blade adhesion to the pulley, thanks to the semi-curved shape of the pulleys and ideal adjustment.
- · Sealed bearings on upper pulley.
- Smooth cleaning thanks to 2 special manufacturing details:
  - All the electrical parts are located beneath the work surface inside an appropriate IP 65 insulated box.
- By simply unscrewing two knobs, you can remove the blade, upper pulley and its support, thereby making for a surface void of any encumbrance.

  • Powerful asynchronous and ventilated 4-pole motors protected by sealing oil
- Equipped with 16 mm tempered blades for cutting bones, frozen foods and fresh foods.

|            |      |                              |     |         | A   | B   | (C) | (D) | E   | F   | G   | $\bigcirc$ |     | $\bigcirc$ | KG |              |    |
|------------|------|------------------------------|-----|---------|-----|-----|-----|-----|-----|-----|-----|------------|-----|------------|----|--------------|----|
|            | mm   | Hp/r.p.m.                    | mm  | mm      | mm  | mm  | mm  | mm  | mm  | mm  | mm  | mm         | mm  | mm         | kg | mm           | kg |
| SO 1550 F3 | 1550 | 1ph 1,5/1.400<br>3ph 2/1.400 | 210 | 415x430 | 180 | 238 | 530 | 510 | 606 | 822 | 778 | 215        | 195 | 269        | 32 | 720x570x1200 | 44 |
| SO 1650 F3 | 1650 | 1ph 1,5/1.400<br>3ph 2/1.400 | 210 | 445x485 | 180 | 300 | 530 | 600 | 640 | 950 | 915 | 249        | 200 | 305        | 39 | 720x570x1200 | 51 |
| SO 1840 F3 | 1840 | 1ph 1,5/1.400<br>3ph 2/1.400 | 250 | 445x485 | 180 | 300 | 530 | 600 | 640 | 950 | 915 | 249        | 240 | 305        | 40 | 720x570x1200 | 52 |