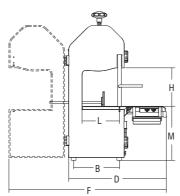

  • Powerful asynchronous and ventilated 4-pole motors protected by sealing oil
- Equipped with 16 mm tempered blades for cutting bones, frozen foods and fresh foods.

|            |      |                              |     |         | A   | B   | (C) | (D) | E   | F   | G   | $\bigcirc$ |     | $\bigcirc$ | KG |              |    |
|------------|------|------------------------------|-----|---------|-----|-----|-----|-----|-----|-----|-----|------------|-----|------------|----|--------------|----|
|            | mm   | Hp/r.p.m.                    | mm  | mm      | mm  | mm  | mm  | mm  | mm  | mm  | mm  | mm         | mm  | mm         | kg | mm           | kg |
| SO 1550 F3 | 1550 | 1ph 1,5/1.400<br>3ph 2/1.400 | 210 | 415x430 | 180 | 238 | 530 | 510 | 606 | 822 | 778 | 215        | 195 | 269        | 32 | 720x570x1200 | 44 |
| SO 1650 F3 | 1650 | 1ph 1,5/1.400<br>3ph 2/1.400 | 210 | 445x485 | 180 | 300 | 530 | 600 | 640 | 950 | 915 | 249        | 200 | 305        | 39 | 720x570x1200 | 51 |
| SO 1840 F3 | 1840 | 1ph 1,5/1.400<br>3ph 2/1.400 | 250 | 445x485 | 180 | 300 | 530 | 600 | 640 | 950 | 915 | 249        | 240 | 305        | 40 | 720x570x1200 | 52 |