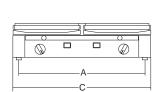

PD VC RR-RR

|       | •     |     |         | A   | B   | C   | D   | E   | F   | <b>R</b> |             |    |
|-------|-------|-----|---------|-----|-----|-----|-----|-----|-----|----------|-------------|----|
|       | watt  |     | mm      | mm  | mm  | mm  | mm  | mm  | mm  | kg       | mm          | kg |
| PD VC | 3.000 | 1ph | 530x255 | 542 | 330 | 592 | 441 | 166 | 565 | 30       | 760x560x280 | 33 |