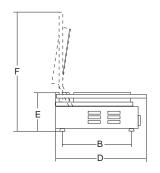

PD VC RR-RR

|       | •     |     |         | A   | B   | C   | D   | E   | F   | <b>R</b> |             |    |
|-------|-------|-----|---------|-----|-----|-----|-----|-----|-----|----------|-------------|----|
|       | watt  |     | mm      | mm  | mm  | mm  | mm  | mm  | mm  | kg       | mm          | kg |
| PD VC | 3.000 | 1ph | 530x255 | 542 | 330 | 592 | 441 | 166 | 565 | 30       | 760x560x280 | 33 |