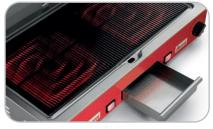

## ceramic glass sandwich grills

- Structure in stainless steel
- Ceran® ceramic-glass cooking surfaces
- Thermostat control
- Easy to clean
- · Useful drip tray for liquids and other cooking leavings
- Self balancing adjustable upper plates.Adjustable feet for a safe and steady placing.
- · Recommended for a fast achievement of working temperature

Useful drip tray for liquids and other cooking leavings