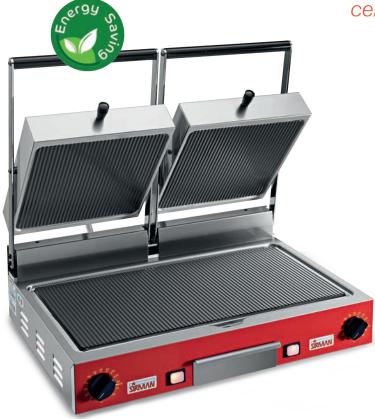

## ceramic glass sandwich grills

- Structure in stainless steel
- Ceran® ceramic-glass cooking surfaces
- Thermostat control
- Easy to clean
- · Useful drip tray for liquids and other cooking leavings
- Self balancing adjustable upper plates.Adjustable feet for a safe and steady placing.
- · Recommended for a fast achievement of working temperature

Useful drip tray for liquids and other cooking leavings