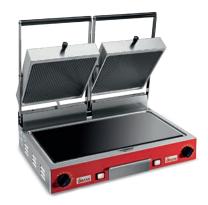

## ceramic glass sandwich grills

- Structure in stainless steel
- Ceran® ceramic-glass cooking surfaces
- Thermostat control
- Easy to clean
- · Useful drip tray for liquids and other cooking leavings
- Self balancing adjustable upper plates.Adjustable feet for a safe and steady placing.
- · Recommended for a fast achievement of working temperature

Useful drip tray for liquids and other cooking leavings