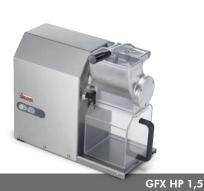

## **GFX Hp 1.5-2**

- Made from AISI 304 Stainless steel.
- Machine strong and easy to clean.
- High efficiency ventilated motors for continuous operation.
- Large see-through plexiglass receiving tray (s/ steel optiona).
- · Stainless steel drum.
- Bright finished aluminium grating mouth.

#### CE version:

IP 67 protection rate 24V controls. Motor break. Safety microswitches on lever and receiving tray.