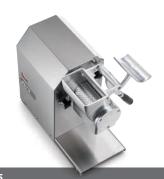

## **GFX Hp 1.5-2**

- Made from AISI 304 Stainless steel.
- Machine strong and easy to clean.
- High efficiency ventilated motors for continuous operation.
- Large see-through plexiglass receiving tray (s/ steel optiona).
- · Stainless steel drum.
- Bright finished aluminium grating mouth.

#### CE version:

IP 67 protection rate 24V controls. Motor break. Safety microswitches on lever and receiving tray.