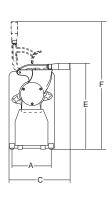

#### CE version:

IP 54 protection rate 24V controls. Motor break. Safety microswitches on lever and receiving tray.

GFX HP 2

|            | •         |         | <b>(2)</b> |         | A   | B   | (C) | D   | E   | F    | R  |             |    |
|------------|-----------|---------|------------|---------|-----|-----|-----|-----|-----|------|----|-------------|----|
|            | watt/Hp   |         | r.p.m.     | mm      | mm  | mm  | mm  | mm  | mm  | mm   | kg | mm          | kg |
| GFX Hp 1,5 | 1.100/1.5 | 1ph/3ph | 1.400      | 140x80  | 210 | 395 | 310 | 455 | 412 | 610  | 25 | 600x500x420 | 28 |
| GFX Hp 2   | 1.500/2   | 1ph/3ph | 1.400      | 190x95  | 230 | 475 | 330 | 530 | 520 | 730  | 35 | 800x600x520 | 38 |
| GF Hp 4    | 3.000/4   | 3ph     | 1.400      | 300x160 | 340 | 700 | 640 | 750 | 640 | 1100 | 63 | 870x840x740 | 80 |