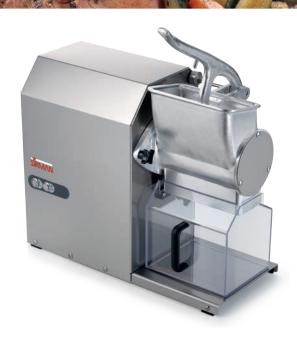

## **GFX Hp 1.5-2**

- Made from AISI 304 Stainless steel.
- Machine strong and easy to clean.
- High efficiency ventilated motors for continuous operation.
- Large see-through plexiglass receiving tray (s/ steel optiona).
- · Stainless steel drum.
- Bright finished aluminium grating mouth.

#### CE version:

IP 67 protection rate 24V controls. Motor break. Safety microswitches on lever and receiving tray.