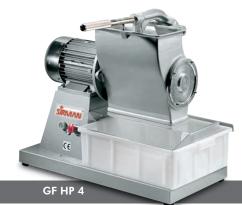

### GF Hp 4

- · Heavy duty machine.
- Large bright finished aluminium grating mouth.
- · Stainless steel drum.
- High efficiency ventilated motors for continuous operation.
- · Large plexiglass receiving tray.

#### CE version:

IP 54 protection rate 24V controls. Motor break. Safety microswitches on lever and receiving tray.

GFX HP 2

|            | •         |         | <b>(2)</b> |         | A   | B   | (C) | D   | E   | F    | R  |             |    |
|------------|-----------|---------|------------|---------|-----|-----|-----|-----|-----|------|----|-------------|----|
|            | watt/Hp   |         | r.p.m.     | mm      | mm  | mm  | mm  | mm  | mm  | mm   | kg | mm          | kg |
| GFX Hp 1,5 | 1.100/1.5 | 1ph/3ph | 1.400      | 140x80  | 210 | 395 | 310 | 455 | 412 | 610  | 25 | 600x500x420 | 28 |
| GFX Hp 2   | 1.500/2   | 1ph/3ph | 1.400      | 190x95  | 230 | 475 | 330 | 530 | 520 | 730  | 35 | 800x600x520 | 38 |
| GF Hp 4    | 3.000/4   | 3ph     | 1.400      | 300x160 | 340 | 700 | 640 | 750 | 640 | 1100 | 63 | 870x840x740 | 80 |