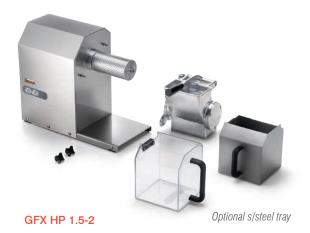

## **GFX Hp 1.5-2**

- Made from AISI 304 Stainless steel.
- Machine strong and easy to clean.
- High efficiency ventilated motors for continuous operation.
- Large see-through plexiglass receiving tray (s/ steel optiona).
- · Stainless steel drum.
- Bright finished aluminium grating mouth.

#### CE version:

IP 67 protection rate 24V controls. Motor break. Safety microswitches on lever and receiving tray.