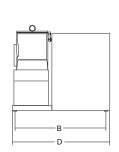

#### CE version:

IP 54 protection rate 24V controls. Motor break. Safety microswitches on lever and receiving tray.

GFX HP 2

|            | •         |         | <b>(2)</b> |         | A   | B   | (C) | D   | E   | F    | R  |             |    |
|------------|-----------|---------|------------|---------|-----|-----|-----|-----|-----|------|----|-------------|----|
|            | watt/Hp   |         | r.p.m.     | mm      | mm  | mm  | mm  | mm  | mm  | mm   | kg | mm          | kg |
| GFX Hp 1,5 | 1.100/1.5 | 1ph/3ph | 1.400      | 140x80  | 210 | 395 | 310 | 455 | 412 | 610  | 25 | 600x500x420 | 28 |
| GFX Hp 2   | 1.500/2   | 1ph/3ph | 1.400      | 190x95  | 230 | 475 | 330 | 530 | 520 | 730  | 35 | 800x600x520 | 38 |
| GF Hp 4    | 3.000/4   | 3ph     | 1.400      | 300x160 | 340 | 700 | 640 | 750 | 640 | 1100 | 63 | 870x840x740 | 80 |