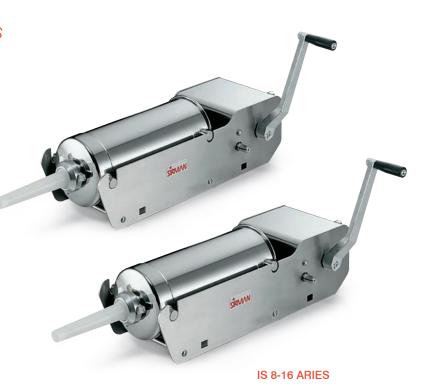

## IS 8-16 ARIES manual sausage stuffers

- AISI 304 S/S body and cylinder. • Sturdy cyilinder with double welding on the bottom plate.
- Nylon pistons with air exhaust valve.
- Galvanized steel gear box.
- Ground and tempered steel gears.
  Gears sliding on 4 sealed bearings.
  2 speed gear reducer.

- Standard: 3 nylon filling tubes and fixing clamp.

Running on ball bearings

|             |    | $\bigcirc$ |      |     |          | A   | B   | C   | D   | ß  |             | ۲  |
|-------------|----|------------|------|-----|----------|-----|-----|-----|-----|----|-------------|----|
|             | lt | mm         | ø mm | mm  | ø mm     | mm  | mm  | mm  | mm  | kg | mm          | kg |
| IS 8 Aries  | 8  | 370        | 165  | 420 | 10-18-25 | 200 | 430 | 685 | 220 | 23 | 730x260x250 | 24 |
| IS 16 Aries | 16 | 500        | 200  | 560 | 10-18-25 | 240 | 575 | 820 | 250 | 28 | 890x310x280 | 29 |