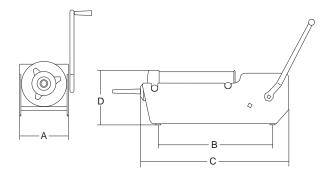

- Standard: 3 nylon filling tubes and fixing clamp.

Running on ball bearings

|             |    | $\bigcirc$ |      |     |          | A   | B   | C   | D   | ß  |             | ۲  |
|-------------|----|------------|------|-----|----------|-----|-----|-----|-----|----|-------------|----|
|             | lt | mm         | ø mm | mm  | ø mm     | mm  | mm  | mm  | mm  | kg | mm          | kg |
| IS 8 Aries  | 8  | 370        | 165  | 420 | 10-18-25 | 200 | 430 | 685 | 220 | 23 | 730x260x250 | 24 |
| IS 16 Aries | 16 | 500        | 200  | 560 | 10-18-25 | 240 | 575 | 820 | 250 | 28 | 890x310x280 | 29 |