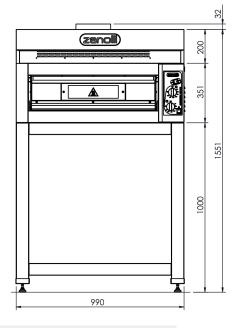

| DIMENSIONS                                           |                 |
|------------------------------------------------------|-----------------|
| External dimensions WxDxH (mm)                       | 990 X 990 X 350 |
| Internal dimensions (standard refractory) WxDxH (mm) | 700 X 700 X 120 |
|                                                      |                 |

| OPTIONS                                                        |          |
|----------------------------------------------------------------|----------|
| CITIZEN EP 70/TP - Exhaust top with fitting for natural draft  | 0CT7M22  |
| Exhaust Motor kit top with forced suction (capacity 400 m3/h)  | ASSM2607 |
| CITIZEN EP 70/ BM 101 - Single/Double stand - 990 x 870 x 1010 | 0EP0A04  |
| CITIZEN EP 70/ BM 86 - Triple stand - 990 x 870 x 860          | 0EP0A08  |

**REAR** 

Phone: 1800 183 818 Email: support@thegoodlady.com.au

Website: www.thegoodlady.com.au

SINGLE DECK ELECTRIC OVEN WITH STONE BASE, 4 X 34CM CAPACITY LAYOUT WITH OPTIONAL SINGE STAND AND EXHAUST CANOPY 2EP6E11C