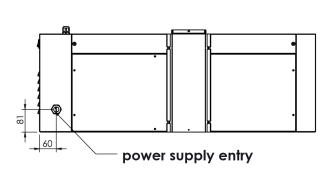

Phone: 1800 183 818 Email: support@thegoodlady.com.au

Website: www.thegoodlady.com.au

ZANOLLI CITIZEN EP 70 4/MC SINGLE DECK ELECTRIC OVEN WITH STONE BASE, 4 X 34CM CAPACITY 2EP6E11C

**FRONT** 

SIDE

**TOP** 