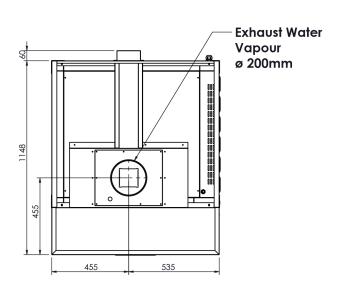

| OPTIONS                                                        |          |
|----------------------------------------------------------------|----------|
| CITIZEN EP 70/TP - Exhaust top with fitting for natural draft  | 0CT7M22  |
| Exhaust Motor kit top with forced suction (capacity 400 m3/h)  | ASSM2607 |
| CITIZEN EP 70/ BM 101 - Single/Double stand - 990 x 870 x 1010 | 0EP0A04  |
| CITIZEN EP 70/ BM 86 - Triple stand - 990 x 870 x 860          | 0EP0A08  |

**REAR** 

Phone: 1800 183 818 Email: support@thegoodlady.com.au

Website: www.thegoodlady.com.au

SINGLE DECK ELECTRIC OVEN WITH STONE BASE, 4 X 34CM CAPACITY LAYOUT WITH OPTIONAL SINGE STAND AND EXHAUST CANOPY 2EP6E11C