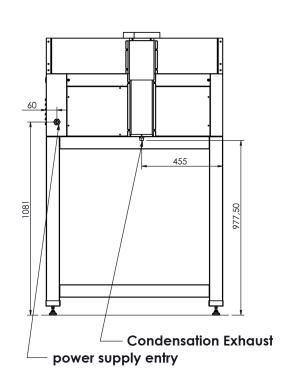

**REAR** 

Phone: 1800 183 818 Email: support@thegoodlady.com.au

Website: www.thegoodlady.com.au

SINGLE DECK ELECTRIC OVEN WITH STONE BASE, 4 X 34CM CAPACITY LAYOUT WITH OPTIONAL SINGE STAND AND EXHAUST CANOPY 2EP6E11C