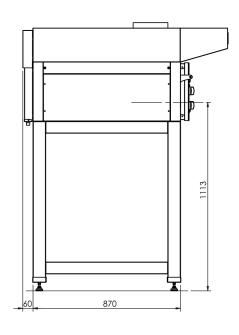

| OPTIONS                                                        |          |
|----------------------------------------------------------------|----------|
| CITIZEN EP 70/TP - Exhaust top with fitting for natural draft  | 0CT7M22  |
| Exhaust Motor kit top with forced suction (capacity 400 m3/h)  | ASSM2607 |
| CITIZEN EP 70/ BM 101 - Single/Double stand - 990 x 870 x 1010 | 0EP0A04  |
| CITIZEN EP 70/ BM 86 - Triple stand - 990 x 870 x 860          | 0EP0A08  |

**REAR** 

Phone: 1800 183 818 Email: support@thegoodlady.com.au

Website: www.thegoodlady.com.au

SINGLE DECK ELECTRIC OVEN WITH STONE BASE, 4 X 34CM CAPACITY LAYOUT WITH OPTIONAL SINGE STAND AND EXHAUST CANOPY 2EP6E11C