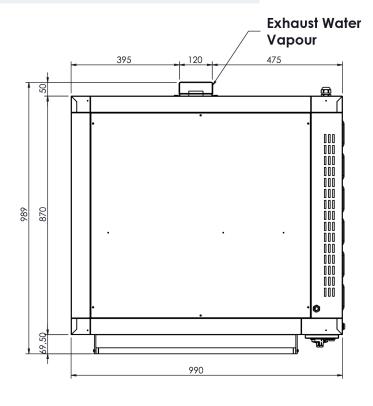

| DIMENSIONS                                           |                 |
|------------------------------------------------------|-----------------|
| External dimensions WxDxH (mm)                       | 990 X 990 X 350 |
| Internal dimensions (standard refractory) WxDxH (mm) | 700 X 700 X 120 |
|                                                      |                 |

| OPTIONS                                                        |          |
|----------------------------------------------------------------|----------|
| CITIZEN EP 70/TP - Exhaust top with fitting for natural draft  | 0CT7M22  |
| Exhaust Motor kit top with forced suction (capacity 400 m3/h)  | ASSM2607 |
| CITIZEN EP 70/ BM 101 - Single/Double stand - 990 x 870 x 1010 | 0EP0A04  |
| CITIZEN EP 70/ BM 86 - Triple stand - 990 x 870 x 860          | 0EP0A08  |

**FRONT** 

**TOP** 

SIDE

**REAR** 

Phone: 1800 183 818 Email: support@thegoodlady.com.au Website: www.thegoodlady.com.au