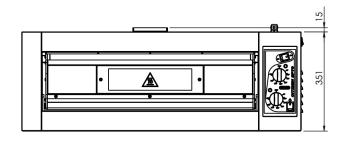

| DIMENSIONS                                           |                 |
|------------------------------------------------------|-----------------|
| External dimensions WxDxH (mm)                       | 990 X 990 X 350 |
| Internal dimensions (standard refractory) WxDxH (mm) | 700 X 700 X 120 |
|                                                      |                 |

Phone: 1800 183 818 Email: support@thegoodlady.com.au

Website: www.thegoodlady.com.au

ZANOLLI CITIZEN EP 70 4/MC SINGLE DECK ELECTRIC OVEN WITH STONE BASE, 4 X 34CM CAPACITY 2EP6E11C

**FRONT** 

SIDE

**TOP** 