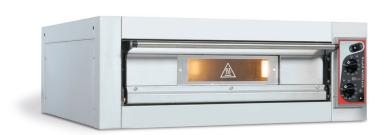

## **ZANOLLI CITIZEN EP 70 4/MC**

SINGLE DECK ELECTRIC OVEN WITH STONE BASE, 4 X 34CM CAPACITY 2EP6E11C

## ZANOLLI CITIZEN EP SERIES ELECTRIC DECK OVEN

Compact and Powerful. The Zanolli citizen EP electric deck ovens are a compact professional deck oven engineered to withstand the highest demands from the pizzaiola without any compromise on consistent and desired cooking results. Its heavy gauge chassis along with its robust stainless steel construction ensures this oven will serve the test of time. The citizen is also completely modular so you can build up your oven according to your production needs with the possibility to stack up to 3 units. Based on your specialization, you can cook not only different kinds of pizza (round, on the shovel or in pan...) but also a wide range of gastronomy dishes made possible by the accurate and adjustable independent control of the top and bottom resistors. Utilising the maximum oven insulation along with its refractory stone floor(s), the citizen can and will produce a stable and consistent cooking environment to produce the perfect cooking result and of course a leader in thermal efficiency.

- · Athermic full length stainless steel handle
- Armoured stainless steel heating elements, optimized to compensate for heat loss due to door opening
- Independent lighting in each chamber
- Thick heat absorbent refractory ceramic oven floor
- Maximum insulation of the oven chambers for excellent consumption production ratio
- Made entirely of stainless steel
- Heavy duty spring mounted doors with viewing window in double fireproof glass.
- Accommodates 4 x 34cm Pizzas
- · Electromechanical control panel with digital display.
- Independent top and bottom element control of each chamber, adjustable independently.
- Completely Modular Stackable up to 3 units high