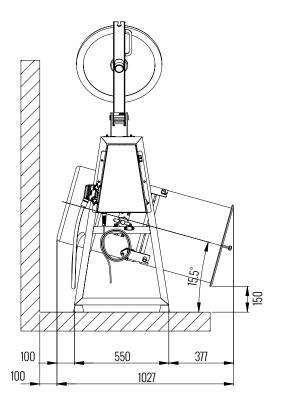

## DIMENSIONS

| External Width  | 825  |
|-----------------|------|
| External Height | 1190 |
| External Depth  | 550  |