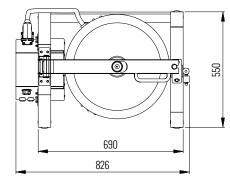

## DIMENSIONS

| External Width  | 825  |
|-----------------|------|
| External Height | 1190 |
| External Depth  | 550  |