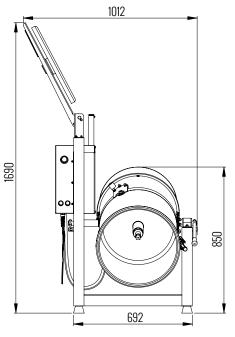

## DIMENSIONS

| External Width  | 825  |
|-----------------|------|
| External Height | 1190 |
| External Depth  | 550  |