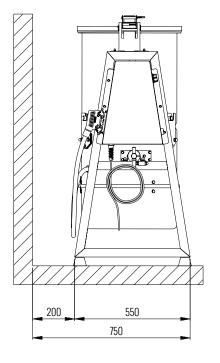

## DIMENSIONS

| External Width  | 825  |
|-----------------|------|
| External Height | 1190 |
| External Depth  | 550  |