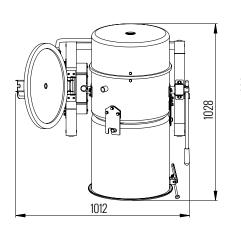

## DIMENSIONS

| External Width  | 825  |
|-----------------|------|
| External Height | 1190 |
| External Depth  | 550  |