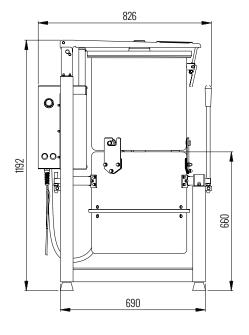

## DIMENSIONS

| External Width  | 825  |
|-----------------|------|
| External Height | 1190 |
| External Depth  | 550  |