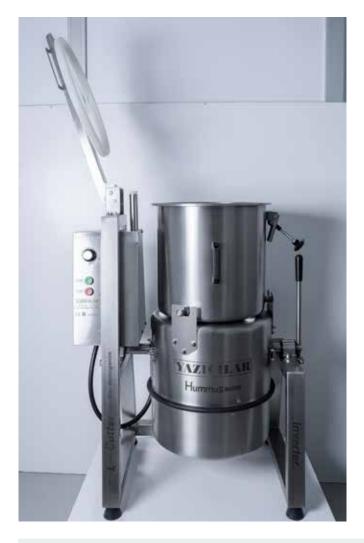

# L65IV Free Standing Cutter Processor

#### **AVAILABLE ACCESSORIES**

- Curved serrated knife
- Curved flat knife
- Straight serrated knife

The L65IV floor standing cutter is designed for clients who wish to achieve greater capacity with fewer machines. Robust construction and a heavy duty design promises longevity.