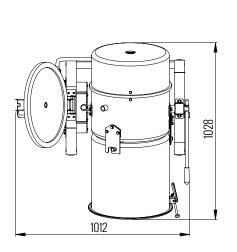

#### **DIMENSIONS**

| External Width  | 825  |
|-----------------|------|
| External Height | 1190 |
| External Depth  | 550  |