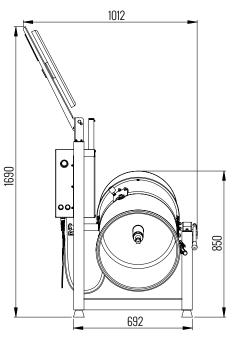

#### **DIMENSIONS**

| External Width  | 825  |
|-----------------|------|
| External Height | 1190 |
| External Depth  | 550  |