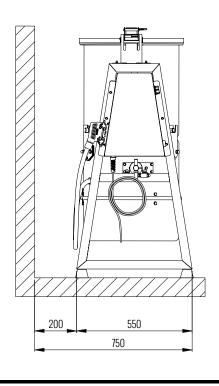

#### **DIMENSIONS**

| External Width  | 825  |
|-----------------|------|
| External Height | 1190 |
| External Depth  | 550  |