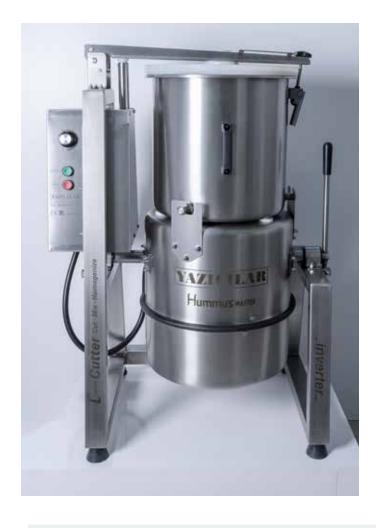

# L45IV Free Standing Cutter Processor

The L45IV floor standing cutter is designed for clients who wish to achieve greater capacity with fewer machines. Robust construction and a heavy duty design promises longevity.

The four blade patented knive promises great performance in short time. The upper blades process the upper half of the bowl while the lower blades process the lower half. This way the product is evenly processed in the shortest possible time period while avoiding overheating and the spoiling of the end-product.

## **Main Features**

- Patented 4 blade design
- Intended for processing high density materials
- Increased flexibility with variable speed
- Reverse speed function to mix products with cutting
- Electronic timer and tilt lock