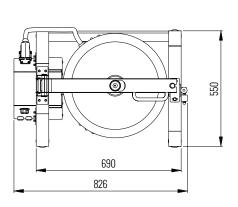

#### **DIMENSIONS**

| External Width  | 825  |
|-----------------|------|
| External Height | 1190 |
| External Depth  | 550  |