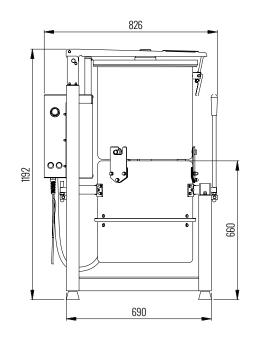

#### **DIMENSIONS**

| External Width  | 825  |
|-----------------|------|
| External Height | 1190 |
| External Depth  | 550  |