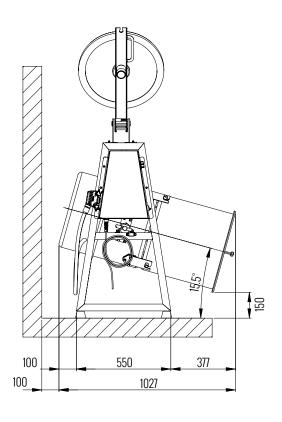

#### **DIMENSIONS**

| External Width  | 825  |
|-----------------|------|
| External Height | 1190 |
| External Depth  | 550  |