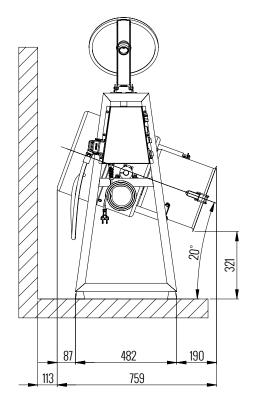

#### **DIMENSIONS**

| External Width  | 730  |
|-----------------|------|
| External Height | 1045 |
| External Depth  | 480  |