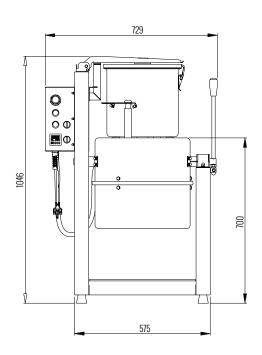

#### **DIMENSIONS**

| External Width  | 730  |
|-----------------|------|
| External Height | 1045 |
| External Depth  | 480  |