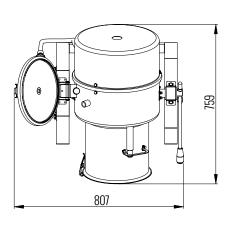

#### **DIMENSIONS**

| External Width  | 730  |
|-----------------|------|
| External Height | 1045 |
| External Depth  | 480  |