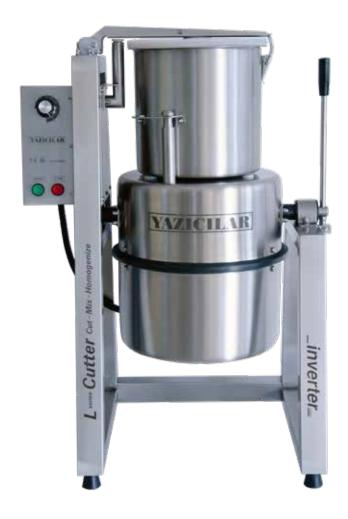

# L201V Free Standing Cutter Processor

The L20IV floor standing cutter is designed for clients who wish to achieve greater capacity with fewer machines. Robust construction and a heavy duty design promises longevity.

The four blade patented knive promises great performance in short time. The upper blades process the upper half of the bowl while the lower blades process the lower half. This way the product is evenly processed in the shortest possible time period while avoiding overheating and the spoiling of the end-product.

## **Main Features**

- Patented 4 blade design
- Intended for processing high density materials
- Increased flexibility with variable speed
- Reverse speed function to mix products with cutting
- Electronic timer and tilt lock