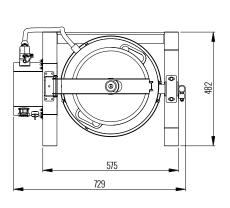

#### **DIMENSIONS**

| External Width  | 730  |
|-----------------|------|
| External Height | 1045 |
| External Depth  | 480  |