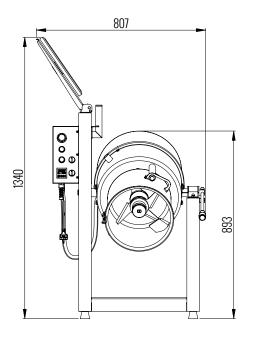

#### **DIMENSIONS**

| External Width  | 730  |
|-----------------|------|
| External Height | 1045 |
| External Depth  | 480  |