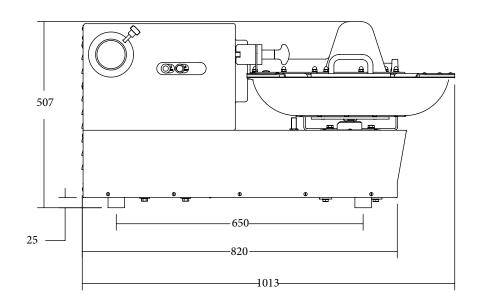

### DIMENTIONS

| External Width  | 1013mm |
|-----------------|--------|
| External Depth  | 700mm  |
| External Height | 610mm  |

Phone: 1800 183 818 Email: support@thegoodlady.com.au Website: www.thegoodlady.com.au