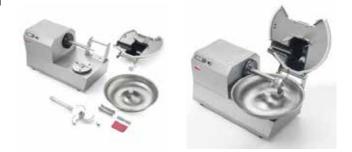

### **Main Features**

- 20 Litre Variable Speed Bowl Cutter
- Continuous speed control controlled by inverter.
  - Three-phase motor power supply single-phase
  - Gearmotor freestanding tub.
  - Completely made in AISI 304 stainless steel
- Blade driven by powerful ventilated asynchronous motor
- Sturdy, removable AISI 304 stainless steel bowl
- Stainless steel lid with high resistance hood in Triton
- Easily removable interlocking lid to facilitate cleaning and sanitising
- Controls with IP67 stainless steel buttons
- Easily removable blade hub with 3 blades standard (configurable to 2 blades)
- Dedicated knives available for specialpurposes
- Maximum protection against liquid infiltration on the shaft
- Perfect for meat, fish and vegetables, but also suitable for many other
- Completely disassemble for Cleaning types or processing

# ACCESSORIES

Stand to suit

Choice of 3 Blades