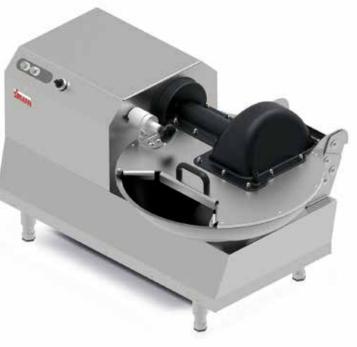

#### KATANA 20VV BOWL CUTTERS 40795152

### **Main Features**

- 20 Litre Variable Speed Bowl Cutter
- Continuous speed control controlled by inverter.
  - Three-phase motor power supply single-phase
  - Gearmotor freestanding tub.
  - Completely made in AISI 304 stainless steel
- Blade driven by powerful ventilated asynchronous motor
- Sturdy, removable AISI 304 stainless steel bowl
- Stainless steel lid with high resistance hood in Triton
- Easily removable interlocking lid to facilitate cleaning and sanitising
- Controls with IP67 stainless steel buttons
- Easily removable blade hub with 3 blades standard (configurable to 2 blades)
- Dedicated knives available for specialpurposes
- Maximum protection against liquid infiltration on the shaft
- Perfect for meat, fish and vegetables, but also suitable for many other
- Completely disassemble for Cleaning types or processing

#### FRONT

We reserve the right to alter specifications without notice.

Phone: 1800 183 818 Email: support@thegoodlady.com.au Website: www.thegoodlady.com.au