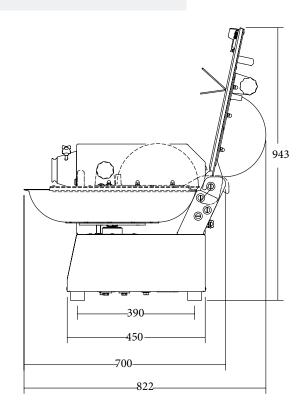

### DIMENTIONS

| External Width  | 1013mm |
|-----------------|--------|
| External Depth  | 700mm  |
| External Height | 610mm  |

Phone: 1800 183 818 Email: support@thegoodlady.com.au Website: www.thegoodlady.com.au