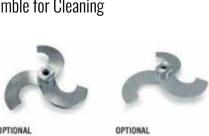

## KATANA 6 BOWL CUTTERS 40793052



#### **Main Features**

- 6 Litre Single speed Bowl Cutter
- Completely made in AISI 304 stainless steel
- Blade driven by powerful ventilated asynchronous motor
- Sturdy, removable AISI 304 stainless steel bowl
- Stainless steel lid with high resistance hood in Triton
- Easily removable interlocking lid to facilitate cleaning and sanitising
- Controls with IP67 stainless steel buttons
- Easily removable blade hub with 3 blades standard (configurable to 2 blades)
- Dedicated knives available for specialpurposes
- Maximum protection against liquid infiltration on the shaft
- Perfect for meat, fish and vegetables, but also suitable for many other types or processing
- · Completely disassemble for Cleaning







## **SPECIFICATIONS**

| Voltage       | 220 -240 Volts                           |
|---------------|------------------------------------------|
| Power         | 370 Watts / 0.5 HP, Single Phase         |
| Speed         | 1440 RPM                                 |
| Weight        | 61 kg                                    |
| Plug Supplied | Yes, 10 amp                              |
| Capacity      | 6 L                                      |
| Blades        | 3                                        |
| Warranty      | 4 Year Warranty (2 yr Labour 4 yr Parts) |
|               |                                          |

# **ACCESSORIES**

Stand to suit

Choice of 3 Blades

## **DIMENTIONS**

|                 | .0    |
|-----------------|-------|
| External Width  | 832mm |
| E