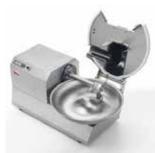

## KATANA 6 BOWL CUTTERS 40793052

#### **Main Features**

- 6 Litre Single speed Bowl Cutter
- Completely made in AISI 304 stainless steel
- Blade driven by powerful ventilated asynchronous motor
- Sturdy, removable AISI 304 stainless steel bowl
- Stainless steel lid with high resistance hood in Triton
- Easily removable interlocking lid to facilitate cleaning and sanitising
- Controls with IP67 stainless steel buttons
- Easily removable blade hub with 3 blades standard (configurable to 2 blades)
- Dedicated knives available for specialpurposes
- Maximum protection against liquid infiltration on the shaft
- Perfect for meat, fish and vegetables, but also suitable for many other types or processing
- · Completely disassemble for Cleaning