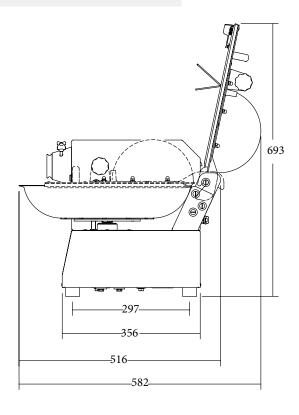

## **DIMENTIONS**

|                 | .0    |
|-----------------|-------|
| External Width  | 832mm |
| External Depth  | 516mm |
| External Height | 407mm |

Phone: 1800 183 818 Email: support@thegoodlady.com.au

#### **FRONT**

SIDE

We reserve the right to alter specifications without notice.

Phone: 1800 183 818 Email: support@thegoodlady.com.au

Website: www.thegoodlady.com.au