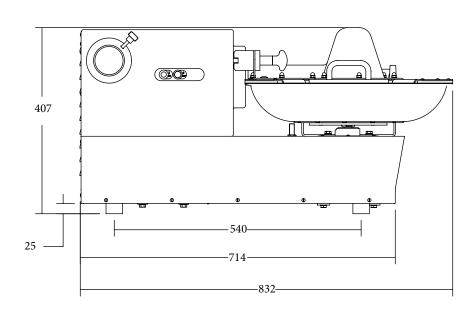

## **DIMENTIONS**

|                 | .0    |
|-----------------|-------|
| External Width  | 832mm |
| External Depth  | 516mm |
| External Height | 407mm |

Phone: 1800 183 818 Email: support@thegoodlady.com.au

#### **FRONT**

SIDE

We reserve the right to alter specifications without notice.

Phone: 1800 183 818 Email: support@thegoodlady.com.au

Website: www.thegoodlady.com.au