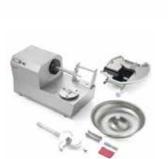

#### **Main Features**

- 6 Litre Single speed Bowl Cutter
- Completely made in AISI 304 stainless steel
- Blade driven by powerful ventilated asynchronous motor
- Sturdy, removable AISI 304 stainless steel bowl
- Stainless steel lid with high resistance hood in Triton
- Easily removable interlocking lid to facilitate cleaning and sanitising
- Controls with IP67 stainless steel buttons
- Easily removable blade hub with 3 blades standard (configurable to 2 blades)
- Dedicated knives available for specialpurposes
- Maximum protection against liquid infiltration on the shaft
- Perfect for meat, fish and vegetables, but also suitable for many other types or processing
- · Completely disassemble for Cleaning

# **ACCESSORIES**

Stand to suit

Choice of 3 Blades