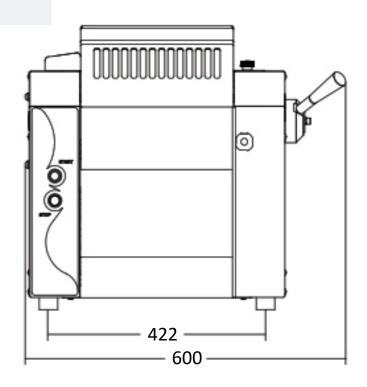

# DIMENTIONS

| External Width  | 600mm |
|-----------------|-------|
| External Depth  | 322mm |
| External Height | 450mm |

Phone: 1800 183 818 Email: support@thegoodlady.com.au Website: www.thegoodlady.com.au

### SIDE

SIDE

We reserve the right to alter specifications without notice.

Phone: 1800 183 818 Email: support@thegoodlady.com.au Website: www.thegoodlady.com.au