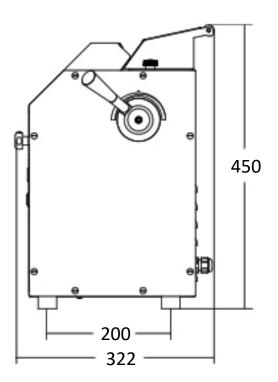

# DIMENTIONS

| External Width  | 600mm |
|-----------------|-------|
| External Depth  | 322mm |
| External Height | 450mm |

Phone: 1800 183 818 Email: support@thegoodlady.com.au Website: www.thegoodlady.com.au

### SIDE

SIDE

We reserve the right to alter specifications without notice.

Phone: 1800 183 818 Email: support@thegoodlady.com.au Website: www.thegoodlady.com.au