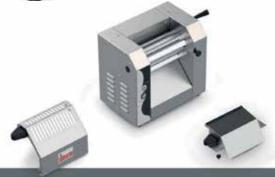

# ACCESSORIES

|    | - | Ser. |
|----|---|------|
| E  |   | 4    |
| 40 |   |      |

| 40107020 | 2mm Pasta/Product Cutter  |
|----------|---------------------------|
| 40107040 | 4mm Pasta/Product Cutter  |
| 40107060 | 6mm Pasta/Product Cutter  |
| 40107080 | 8mm Pasta/Product Cutter  |
| 40107120 | 12mm Pasta/Product Cutter |
|          |                           |