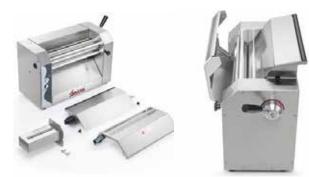

#### SANSONE 32 BENCH PASTRY SHEETER 40090052

## **Main Features**

- Vertical construction that reduces the space taken up on the working counter and facilitates gripping of dough at the outfeed
- Built out of stainless steel
- Ventilated motor in non-stop operating mode with dual reduction
- Coaxial reduction gear + belt transmission
- Adjustable dough thickness 0-10mm
- Infeed area protected with safety microswitch
- Wide chute for dough infeed, easy to remove
- · Stainless steel hand protection removable for cleaning
- Perfect also to laminate pizza