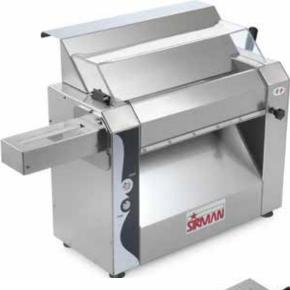

#### SANSONE 32 BENCH PASTRY SHEETER 40090052

## **Main Features**

- Vertical construction that reduces the space taken up on the working counter and facilitates gripping of dough at the outfeed
- Built out of stainless steel
- Ventilated motor in non-stop operating mode with dual reduction
- Coaxial reduction gear + belt transmission
- Adjustable dough thickness 0-10mm
- Infeed area protected with safety microswitch
- Wide chute for dough infeed, easy to remove
- · Stainless steel hand protection removable for cleaning
- Perfect also to laminate pizza