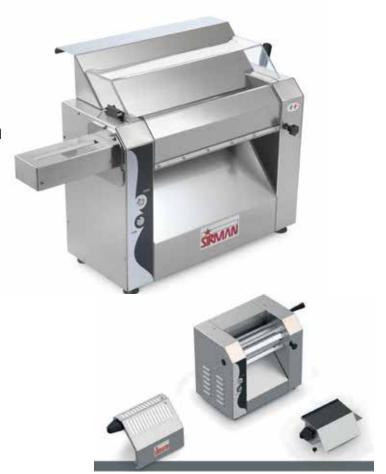

# SANSONE 25 BENCH PASTRY SHEETER 40080052

## **Main Features**

- Vertical construction that reduces the space taken up on the working counter and facilitates gripping of dough at the outfeed
- Built out of stainless steel
- Ventilated motor in non-stop operating mode with dual reduction
- Coaxial reduction gear + belt transmission
- Adjustable dough thickness 0-10mm
- Infeed area protected with safety microswitch
- · Wide chute for dough infeed, easy to remove
- Stainless steel hand protection removable for cleaning
- Perfect also to laminate pizza