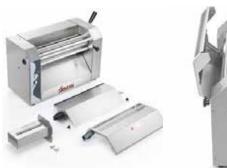

# SANSONE 25 BENCH PASTRY SHEETER 40080052

## **Main Features**

- Vertical construction that reduces the space taken up on the working counter and facilitates gripping of dough at the outfeed
- Built out of stainless steel
- Ventilated motor in non-stop operating mode with dual reduction
- Coaxial reduction gear + belt transmission
- Adjustable dough thickness 0-10mm
- Infeed area protected with safety microswitch
- · Wide chute for dough infeed, easy to remove
- Stainless steel hand protection removable for cleaning
- Perfect also to laminate pizza