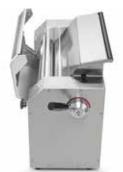

# SANSONE 25 BENCH PASTRY SHEETER 40080052

## **Main Features**

- Vertical construction that reduces the space taken up on the working counter and facilitates gripping of dough at the outfeed
- Built out of stainless steel
- Ventilated motor in non-stop operating mode with dual reduction
- Coaxial reduction gear + belt transmission
- Adjustable dough thickness 0-10mm
- Infeed area protected with safety microswitch
- · Wide chute for dough infeed, easy to remove
- Stainless steel hand protection removable for cleaning
- Perfect also to laminate pizza