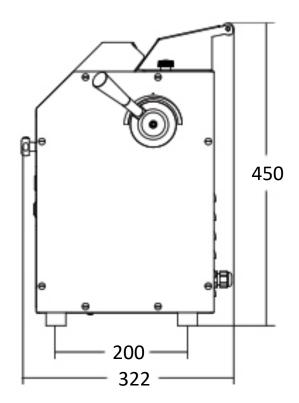

|   |  |   |   | NS   |
|---|--|---|---|------|
|   |  | V |   | M 6- |
|   |  |   |   | W-7  |
| _ |  |   | - |      |

| - |                 |       |  |  |
|---|-----------------|-------|--|--|
| E | external Width  | 515mm |  |  |
| E | external Depth  | 322mm |  |  |
| E | external Height | 450mm |  |  |

### SIDE

We reserve the right to alter specifications without notice.

Phone: 1800 183 818 Email: support@thegoodlady.com.au

Website: www.thegoodlady.com.au