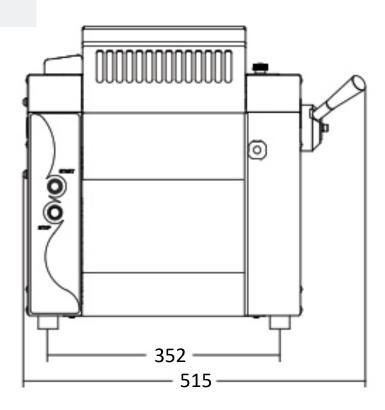

|   |  |   |   | NS   |
|---|--|---|---|------|
|   |  | V |   | M 6- |
|   |  |   |   | W-7  |
| _ |  |   | - |      |

| - |                 |       |  |  |
|---|-----------------|-------|--|--|
| E | external Width  | 515mm |  |  |
| E | external Depth  | 322mm |  |  |
| E | external Height | 450mm |  |  |

### **SIDE**