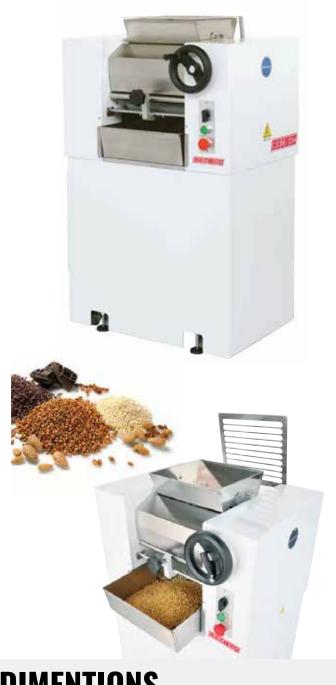

## **Main Features**

The two cylinder Cronos grinding mill is tool for pastry making. It is designed and produced to last. It's as solid and hefty as the two granite rollers that make up its basic working parts, guaranteeing a high quality yield. The rollers are adjustable to set the gauge of the milled product, working on nuts like almonds or walnuts but also on chocolate and sugar.

- Ground cylinders diameter 15cm -width 30cm made of porphyritic granite
- Sizable gears in oilbath and always engaged, even when the rollers are adjusted to their widest open position
- A special device permits the cylinders to be re-aligned also after years of wear, by means of a simple adjustment
- The machine is mounted on wheels for ease of movement