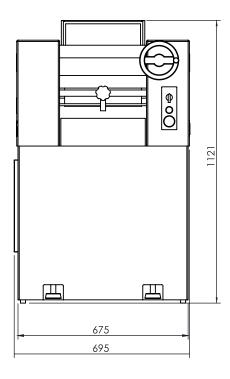

## **DIMENTIONS**

| External Width  | 700mm  |
|-----------------|--------|
| External Depth  | 550mm  |
| External Height | 1150mm |