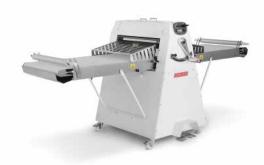

## SIRIO 600/1000 FREESTANDING DOUGH SHEETERS

## **Main Features**

- Digital display to show the rolling thickness and ensure the most accurate adjustments
- Possibility of inverting the rolling direction by means of joystick and foot pedal
- The sydnchornized speed of the conveyor belts are fixed at a single speed.
- · Removable flour tray for easy cleaning
- The plates can be closed, thus allowing to keep the machine size smaller, when not in use
- The machines are mounted on wheels for their easy displacement