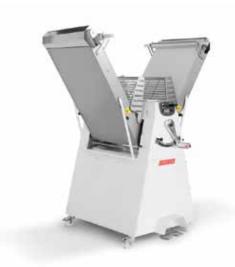

## SIRIO 600/1000 FREESTANDING DOUGH SHEETERS

## **Main Features**

- Digital display to show the rolling thickness and ensure the most accurate adjustments
- Possibility of inverting the rolling direction by means of joystick and foot pedal
- The sydnchornized speed of the conveyor belts are fixed at a single speed.
- · Removable flour tray for easy cleaning
- The plates can be closed, thus allowing to keep the machine size smaller, when not in use
- The machines are mounted on wheels for their easy displacement