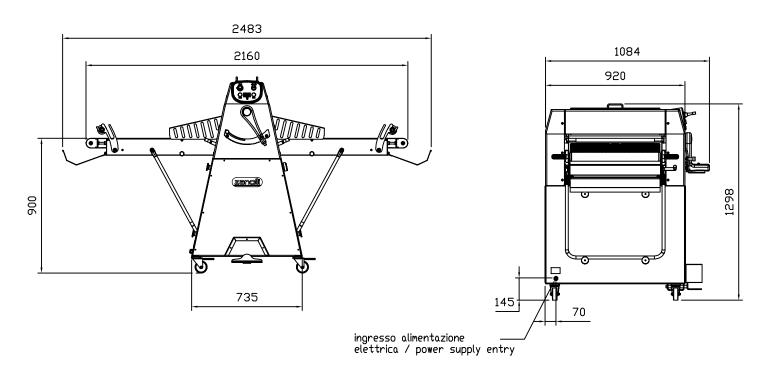

## DIMENTIONS External Width 2490mm External Depth 1090mm External Height 1300mm

Phone: 1800 183 818 Email: support@thegoodlady.com.au

Website: www.thegoodlady.com.au

FRONT