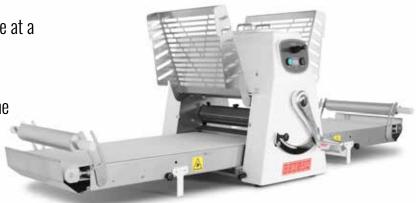

#### SIRIO 500VAR BENCHTOP DOUGH SHEETER

## **Main Features**

- Digital display to show the rolling thickness and ensure the most accurate adjustments
- Possibility of inverting the rolling direction by means of joystick and foot pedal
- The sydnchornized speed of the conveyor belts are at a variable speed.
- Removable flour tray for easy cleaning
- The plates can be closed, thus allowing to keep the machine size smaller, when not in use