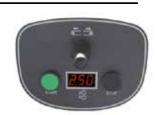

## **Main Features**

- Digital display to show the rolling thickness and ensure the most accurate adjustments
- Possibility of inverting the rolling direction by means of joystick and foot pedal
- The sydnchornized speed of the conveyor belts are at a variable speed.
- Removable flour tray for easy cleaning
- The plates can be closed, thus allowing to keep the machine size smaller, when not in use