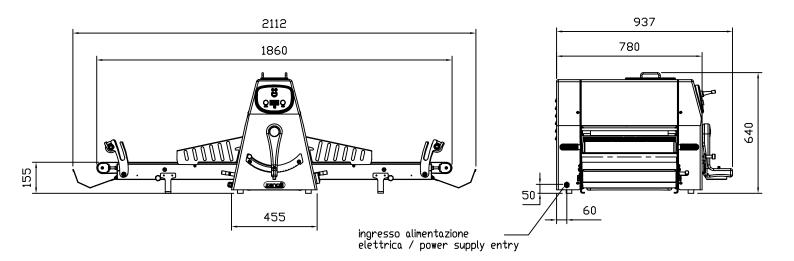

### DIMENTIONS

| External Width  | 2120mm |
|-----------------|--------|
| External Depth  | 940mm  |
| External Height | 649mm  |

Phone: 1800 183 818 Email: support@thegoodlady.com.au Website: www.thegoodlady.com.au