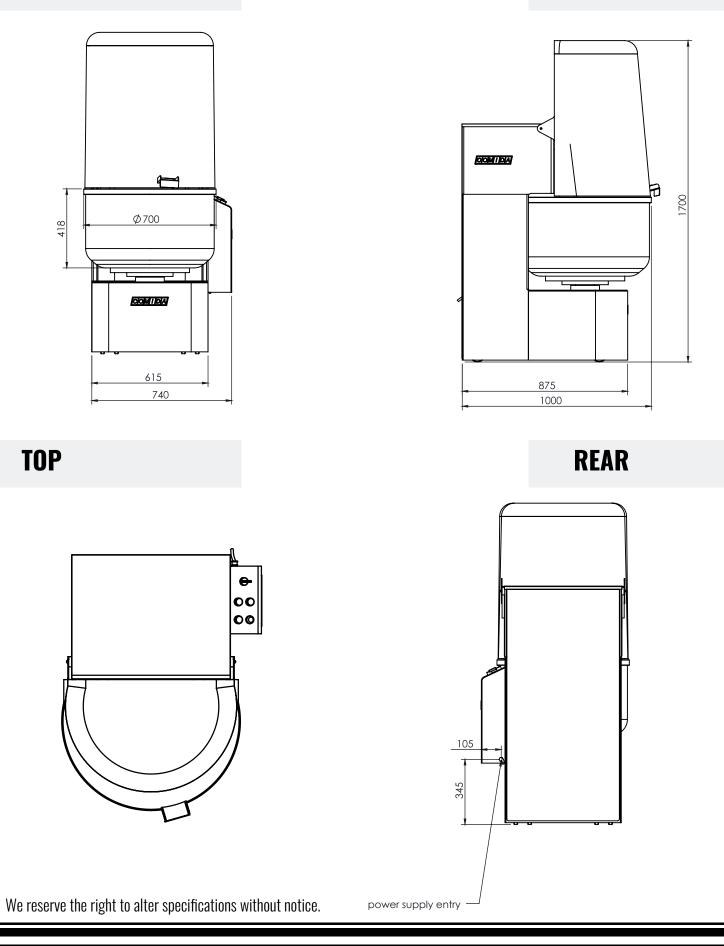

| DIMENT          | IONS   |  |  |
|-----------------|--------|--|--|
| External Width  | 760mm  |  |  |
| External Depth  | 920mm  |  |  |
| External Height | 1670mm |  |  |

Phone: 1800 183 818 Email: support@thegoodlady.com.au Website: www.thegoodlady.com.au

### FRONT

### SIDE

Phone: 1800 183 818 Email: support@thegoodlady.com.au Website: www.thegoodlady.com.au