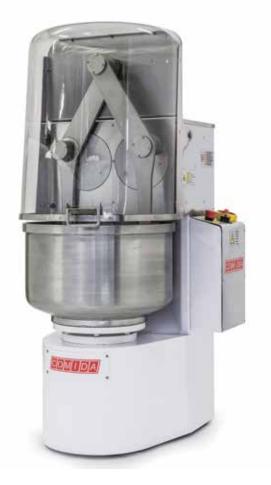

#### **ERACLE 100** TWIN ARM DOUGH MIXER

## **Main Features**

Machines specifically designed for bakeries, pastry shops, confectionaries and pizza shops, suitable to workboth hard and soft dough, without heating it. The twin arms system allows for dough oxygenation, while also limiting heat and allowing for the homogenous distribution of suspended particles.

- Bowl, twin arms and protection grid are fully in stainless steel
- The twin arms simulate the movement of human arms working dough
- The arms are moved by oil-im-mersed helical gears, which rotate in clockwise direction
- The machines can be mounted on wheels if necessary
- All parts can be easily disassembled for servicing