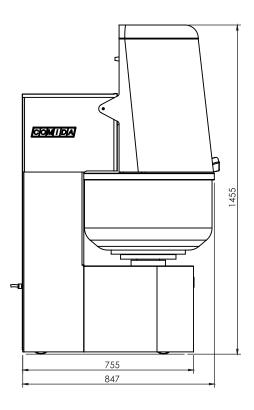

## SIDE

| DIMENTI         | ONS    |  |
|-----------------|--------|--|
| External Width  | 650mm  |  |
| External Depth  | 770mm  |  |
| External Height | 1450mm |  |

Phone: 1800 183 818 Email: support@thegoodlady.com.au Website: www.thegoodlady.com.au