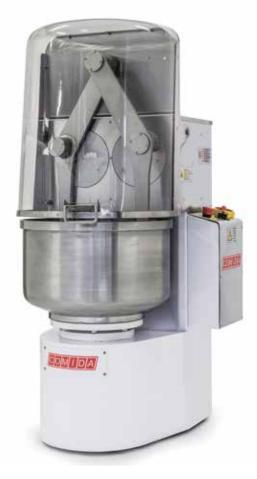

### ERACLE 60 TWIN ARM DOUGH MIXER

## **Main Features**

Machines specifically designed for bakeries, pastry shops, confectionaries and pizza shops, suitable to workboth hard and soft dough, without heating it. The twin arms system allows for dough oxygenation, while also limiting heat and allowing for the homogenous distribution of suspended particles.

- Bowl, twin arms and protection grid are fully in stainless steel
- The twin arms simulate the movement of human arms working dough
- The arms are moved by oil-im-mersed helical gears, which rotate in clockwise direction
- The machines can be mounted on wheels if necessary
- All parts can be easily disassembled for servicing