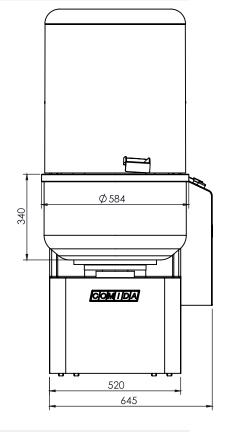

## FRONT

| DIMENTI         | ONS    |  |
|-----------------|--------|--|
| External Width  | 650mm  |  |
| External Depth  | 770mm  |  |
| External Height | 1450mm |  |

Phone: 1800 183 818 Email: support@thegoodlady.com.au Website: www.thegoodlady.com.au