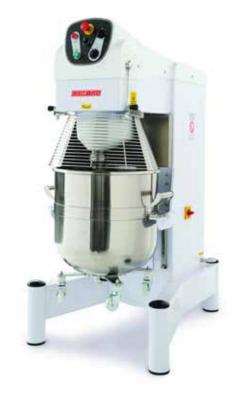

#### SELENE 80 AUTO PLANETARY MIXERS

### **Main Features**

- The control panel is positioned at the front of the machine and is provided with controls designed for ease of use
- The shafts rotate on ball bearings suitable for use under high-stress conditions
- The bowl protection guard complies with safety regulations. When lifte up, it activates a microswitch that automativally stops the machine.
- The unit rests of four rubber vibration mounts that guarantee stability and the reduction of noise levels.

### **SPECIFICATIONS**

| Voltage         | 400Vac 3 50Hz                            |  |
|-----------------|------------------------------------------|--|
| Power           | 3.9 kw                                   |  |
| Speed           | Speeds - 3 speeds - 1° 36 RPM (1.2kw)    |  |
|                 | 2° 73 (2.5kw), 3° 146 (3.1kw)            |  |
| Maximum Current | 8.2A                                     |  |
| Weight          | 380 kg                                   |  |
| Plug Supplied   | No                                       |  |
| Bowl Lift       | Manual                                   |  |
| Bowl Capacity   | 80 liters                                |  |
| Bowl Diameter   | 480mm x 490mm                            |  |
| Humidity        | Max 95%                                  |  |
| Noise level     | <70 decibel                              |  |
| Ambient Temp    | Max 40°C                                 |  |
| Warranty        | 4 Year Warranty (2 yr Labour 4 yr Parts) |  |