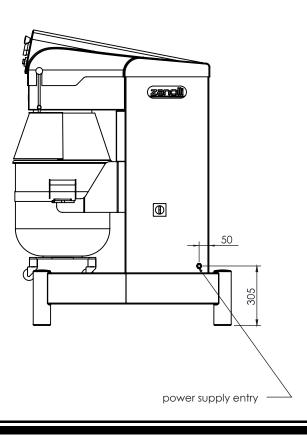

ty        | Max 95%                                  |  |
| Noise level     | <70 decibel                              |  |
| Ambient Temp    | Max 40°C                                 |  |
| Warranty        | 4 Year Warranty (2 yr Labour 4 yr Parts) |  |



OPTIONAL CONTROL -Variable Speed Inverter - Single Phase Operation STANDARD CONTROL -3 speeds with 3 phase Motor.





### DIMENTIONS

| External Width  | 850mm   |
|-----------------|---------|
| External Depth  | 1120 mm |
| External Height | 1680mm  |



Phone: 1800 183 818 Email: support@thegoodlady.com.au Website: www.thegoodlady.com.au

#### FRONT

#### SIDE





SIDE

#### TOP



We reserve the right to alter specifications without notice.



Phone: 1800 183 818 Email: support@thegoodlady.com.au Website: www.thegoodlady.com.au





# **PRODUCTIVITY CHART - Selene Mixers**



# **TOOL GUIDE - Selene Mixers**



### ACCESSORIES

| Stainless Steel Bowl                             |  |
|--------------------------------------------------|--|
| Think Wire Wisk                                  |  |
| Flat Beater                                      |  |
| Steel kneading Spiral                            |  |
| Thick Wire Wisk                                  |  |
| Trolley for Bowl                                 |  |
| Reduction Kit Bowl + Accessories Selene 80 to 40 |  |
| Reduction Kit Bowl + Accessories Selene 80 to 60 |  |



Phone: 1800 183 818 Email: support@thegoodlady.com.au Website: www.thegoodlady.com.au