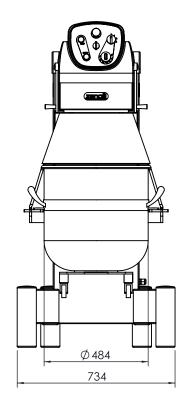

### DIMENTIONS

| External Width  | 850mm   |
|-----------------|---------|
| External Depth  | 1120 mm |
| External Height | 1680mm  |

Phone: 1800 183 818 Email: support@thegoodlady.com.au Website: www.thegoodlady.com.au

#### FRONT

#### SIDE

SIDE

#### TOP

We reserve the right to alter specifications without notice.

Phone: 1800 183 818 Email: support@thegoodlady.com.au Website: www.thegoodlady.com.au