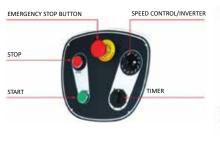

### **Main Features**

- The control panel is positioned at the front of the machine and is provided with controls designed for ease of use
- The shafts rotate on ball bearings suitable for use under high-stress conditions
- The bowl protection guard complies with safety regulations. When lifte up, it activates a microswitch that automativally stops the machine.
- The unit rests of four rubber vibration mounts that guarantee stability and the reduction of noise levels.

OPTIONAL CONTROL -Variable Speed Inverter - Single Phase Operation STANDARD CONTROL -3 speeds with 3 phase Motor.