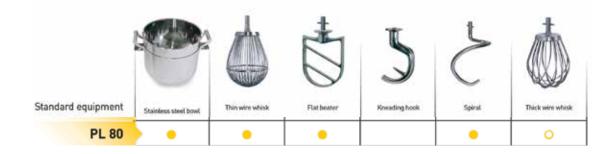

Standard accesories include :

- - Thin Wire Whisk
- - Flat Beater
- Kneading Hook

### ACCESSORIES

| Stainless Steel Bowl                             |  |
|--------------------------------------------------|--|
| Think Wire Wisk                                  |  |
| Flat Beater                                      |  |
| Steel kneading Spiral                            |  |
| Thick Wire Wisk                                  |  |
| Trolley for Bowl                                 |  |
| Reduction Kit Bowl + Accessories Selene 80 to 40 |  |
| Reduction Kit Bowl + Accessories Selene 80 to 60 |  |