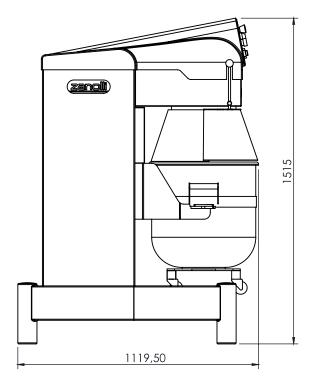

### DIMENTIONS

| External Width  | 850mm   |
|-----------------|---------|
| External Depth  | 1120 mm |
| External Height | 1680mm  |

Phone: 1800 183 818 Email: support@thegoodlady.com.au Website: www.thegoodlady.com.au

#### SIDE

SIDE