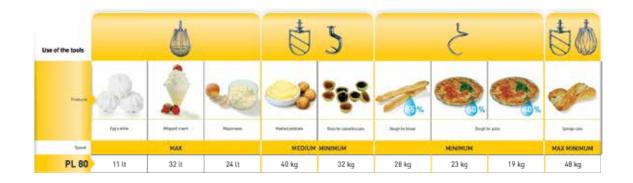

|  |
| Noise level     | <70 decibel                              |  |
| Ambient Temp    | Max 40°C                                 |  |
| Warranty        | 4 Year Warranty (2 yr Labour 4 yr Parts) |  |



OPTIONAL CONTROL -Variable Speed Inverter - Single Phase Operation STANDARD CONTROL -3 speeds with 3 phase Motor.





### DIMENTIONS

| External Width  | 850mm   |
|-----------------|---------|
| External Depth  | 1120 mm |
| External Height | 1680mm  |



Phone: 1800 183 818 Email: support@thegoodlady.com.au Website: www.thegoodlady.com.au

#### FRONT

#### SIDE





SIDE

#### TOP



We reserve the right to alter specifications without notice.



Phone: 1800 183 818 Email: support@thegoodlady.com.au Website: www.thegoodlady.com.au





# **PRODUCTIVITY CHART - Selene Mixers**



# **TOOL GUIDE - Selene Mixers**



### ACCESSORIES

| Stainless Steel Bowl                             |  |
|--------------------------------------------------|--|
| Think Wire Wisk                                  |  |
| Flat Beater                                      |  |
| Steel kneading Spiral                            |  |
| Thick Wire Wisk                                  |  |
| Trolley for Bowl                                 |  |
| Reduction Kit Bowl + Accessories Selene 80 to 40 |  |
| Reduction Kit Bowl + Accessories Selene 80 to 60 |  |



Phone: 1800 183 818 Email: support@thegoodlady.com.au Website: www.thegoodlady.com.au