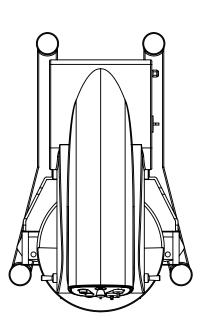

|  |
| Bowl Capacity   | 80 liters                                |  |
| Bowl Diameter   | 480mm x 490mm                            |  |
| Humidity        | Max 95%                                  |  |
| Noise level     | <70 decibel                              |  |
| Ambient Temp    | Max 40°C                                 |  |
| Warranty        | 4 Year Warranty (2 yr Labour 4 yr Parts) |  |



OPTIONAL CONTROL -Variable Speed Inverter - Single Phase Operation STANDARD CONTROL -3 speeds with 3 phase Motor.





### DIMENTIONS

| External Width  | 850mm   |
|-----------------|---------|
| External Depth  | 1120 mm |
| External Height | 1680mm  |



Phone: 1800 183 818 Email: support@thegoodlady.com.au Website: www.thegoodlady.com.au

#### FRONT

#### SIDE





SIDE

#### TOP



We reserve the right to alter specifications without notice.



Phone: 1800 183 818 Email: support@thegoodlady.com.au Website: www.thegoodlady.com.au





# **PRODUCTIVITY CHART - Selene Mixers**



# **TOOL GUIDE - Selene Mixers**



### ACCESSORIES

| Stainless Steel Bowl                             |  |
|--------------------------------------------------|--|
| Think Wire Wisk                                  |  |
| Flat Beater                                      |  |
| Steel kneading Spiral                            |  |
| Thick Wire Wisk                                  |  |
| Trolley for Bowl                                 |  |
| Reduction Kit Bowl + Accessories Selene 80 to 40 |  |
| Reduction Kit Bowl + Accessories Selene 80 to 60 |  |



Phone: 1800 183 818 Email: support@theg