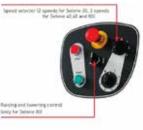

OPTIONAL CONTROL -Variable Speed Inverter - Single Phase Operation STANDARD CONTROL -3 speeds with 3 phase Motor.