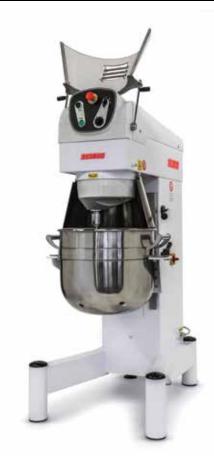

## **Main Features**

- The control panel is positioned at the front of the machine and is provided with controls designed for ease of use
- The shafts rotate on ball bearings suitable for use under high-stress conditions
- The bowl protection guard complies with safety regulations. When lifte up, it activates a microswitch that automativally stops the machine.
- The unit rests of four rubber vibration mounts that guarantee stability and the reduction of noise levels.

#### Standard accesories include:

- Thin Wire Whisk
- Flat Beater
- Kneading Hook

| C-131 (-111 11-W 1111F | C   |
|------------------------|-----|
| <b>SPECIFICATION</b>   | 1.7 |

| OI LOIIIO       |                                          |
|-----------------|------------------------------------------|
| Voltage         | 400Vac 3 50Hz                            |
| Power           | 2.2 kw                                   |
| Speed           | Speeds - 3 speeds - 1° 34 RPM (0.9kw)    |
|                 | 2° 68 (1.8kw), 3° 136 (2.2kw)            |
| Maximum Current | 5.6A                                     |
| Weight          | 210 kg                                   |
| Plug Supplied   | No                                       |
| Bowl Lift       | Manual                                   |
| Bowl Capacity   | 60 liters                                |
| Bowl Diameter   | 460mm x 410mm                            |
| Humidity        | Max 95%                                  |
| Noise level     | <70 decibel                              |
| Ambient Temp    | Max 40°C                                 |
| Warranty        | 4 Year Warranty (2 yr Labour 4 yr Parts) |
|                 |                                          |