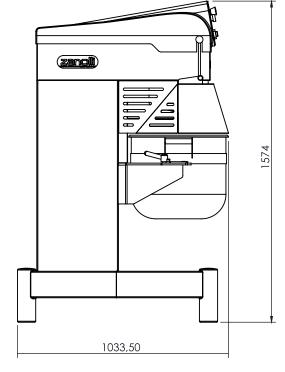

## **DIMENTIONS**

External Width 690mm

External Depth 1030mm

External Height 1560mm

Phone: 1800 183 818 Email: support@thegoodlady.com.au Website: www.thegoodlady.com.au