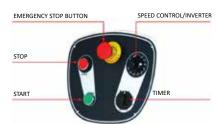

OPTIONAL CONTROL -Variable Speed Inverter - Single Phase Operation

STANDARD CONTROL - 3 speeds with 3 phase Motor.