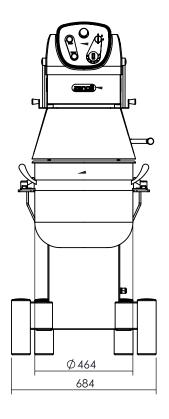

## **DIMENTIONS**

External Width 690mm

External Depth 1030mm

External Height 1560mm

Phone: 1800 183 818 Email: support@thegoodlady.com.au Website: www.thegoodlady.com.au

#### **FRONT**

### SIDE

**TOP** 

SIDE

We reserve the right to alter specifications without notice.

Phone: 1800 183 818 Email: support@thegoodlady.com.au

Website: www.thegoodlady.com.au