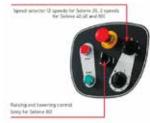

OPTIONAL CONTROL -Variable Speed Inverter - Single Phase Operation

STANDARD CONTROL - 3 speeds with 3 phase Motor.