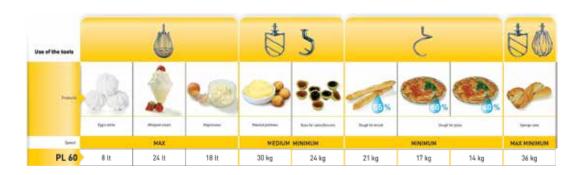

| Noise level     | <70 decibel                              |
| Ambient Temp    | Max 40°C                                 |
| Warranty        | 4 Year Warranty (2 yr Labour 4 yr Parts) |
|                 |                                          |



OPTIONAL CONTROL -Variable Speed Inverter - Single Phase Operation

STANDARD CONTROL - 3 speeds with 3 phase Motor.





## **DIMENTIONS**

External Width 690mm

External Depth 1030mm

External Height 1560mm



Phone: 1800 183 818 Email: support@thegoodlady.com.au Website: www.thegoodlady.com.au

#### **FRONT**

### SIDE





**TOP** 

SIDE





We reserve the right to alter specifications without notice.



Phone: 1800 183 818 Email: support@thegoodlady.com.au

Website: www.thegoodlady.com.au



# **PRODUCTIVITY CHART - Selene Mixers**



# **TOOL GUIDE - Selene Mixers**



#### **ACCESSORIES**

Stainless Steel Bowl

Think Wire Wisk

Flat Beater

**Kneading Hook** 

Steel kneading Spiral

Thick Wire Wisk

Scraper

Trolley for Bowl

**Automatic Lifting System** 

Reduction Kit Bowl + Accessories Selene 60 to 20

Reduction Kit Bowl + Accessories Selene 60 to 40



Phone: 1800 183 818 Email: support@thegoodlady.com.au

Website: www.thegoodlady.com.au