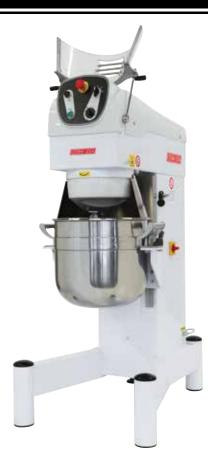

### **SELENE 40** PLANETARY MIXERS

# **Main Features**

- The control panel is positioned at the front of the machine and is provided with controls designed for ease of use
- The shafts rotate on ball bearings suitable for use under high-stress conditions
- The bowl protection guard complies with safety regulations. When lifte up, it activates a microswitch that automativally stops the machine.
- The unit rests of four rubber vibration mounts that guarantee stability and the reduction of noise levels.