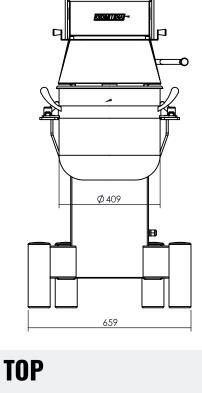

Humidity        | Max 95%                                  |
| Noise level     | <70 decibel                              |
| Ambient Temp    | Max 40°C                                 |
| Warranty        | 4 Year Warranty (2 yr Labour 4 yr Parts) |



OPTIONAL CONTROL -Variable Speed Inverter - Single Phase Operation STANDARD CONTROL -3 speeds with 3 phase Motor.





# DIMENTIONS

| External Width  | 690mm  |
|-----------------|--------|
| External Depth  | 930mm  |
| External Height | 1480mm |



Phone: 1800 183 818 Email: support@thegoodlady.com.au Website: www.thegoodlady.com.au

### FRONT

# Р P È 1 Ø 409 659



### SIDE



We reserve the right to alter specifications without notice.



Phone: 1800 183 818 Email: support@thegoodlady.com.au Website: www.thegoodlady.com.au

### SIDE







#### **PRODUCTIVITY CHART - Selene Mixers** ġØ 5 Use of the I PL 40 18 (1 14 It 617 20 kg 18 kg 18.kg 13 kg 10 kg 27.89 **TOOL GUIDE - Selene Mixers** Standard equipment vine whenk Flat beate nadinghool Spiral Thick wry whit Stanless sheet bo PL 40 . .

### **ACCESSORIES**

| Stainless Steel Bowl                             |
|--------------------------------------------------|
| Think Wire Wisk                                  |
| Flat Beater                                      |
| Kneading Hook                                    |
| Steel kneading Spiral                            |
| Thick Wire Wisk                                  |
| Scraper                                          |
| Trolley for Bowl                                 |
| Automatic Lifting System