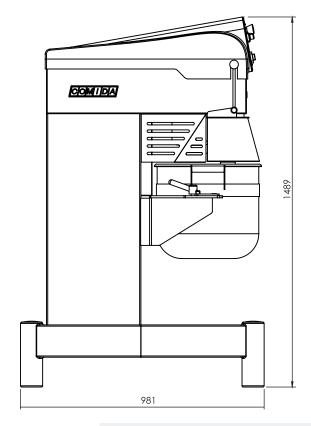

# DIMENTIONS

| External Width  | 690mm  |
|-----------------|--------|
| External Depth  | 930mm  |
| External Height | 1480mm |

Phone: 1800 183 818 Email: support@thegoodlady.com.au Website: www.thegoodlady.com.au

### SIDE

We reserve the right to alter specifications without notice.

Phone: 1800 183 818 Email: support@thegoodlady.com.au Website: www.thegoodlady.com.au