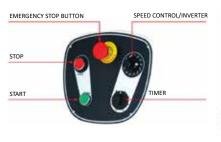

# **Main Features**

- The control panel is positioned at the front of the machine and is provided with controls designed for ease of use
- The shafts rotate on ball bearings suitable for use under high-stress conditions
- The bowl protection guard complies with safety regulations. When lifte up, it activates a microswitch that automativally stops the machine.
- The unit rests of four rubber vibration mounts that guarantee stability and the reduction of noise levels.

OPTIONAL CONTROL -Variable Speed Inverter - Single Phase Operation STANDARD CONTROL -3 speeds with 3 phase Motor.