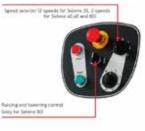

OPTIONAL CONTROL -Variable Speed Inverter - Single Phase Operation STANDARD CONTROL -3 speeds with 3 phase Motor.