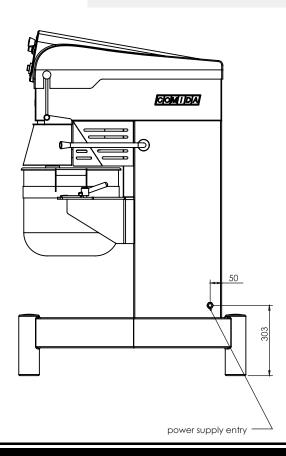

### SIDE

We reserve the right to alter specifications without notice.

Phone: 1800 183 818 Email: support@thegoodlady.com.au Website: www.thegoodlady.com.au

# DIMENTIONS

| External Width  | 690mm  |
|-----------------|--------|
| External Depth  | 930mm  |
| External Height | 1480mm |

Phone: 1800 183 818 Email: support@thegoodlady.com.au Website: www.thegoodlady.com.au