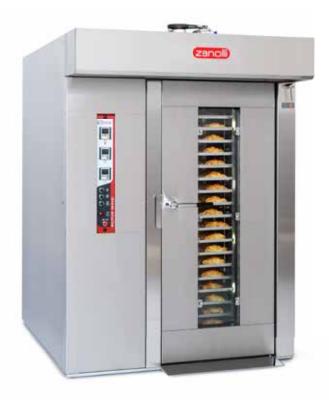

#### **ROTOR WIND 5GF** 36 TRAY GAS ROTATING BAKING OVEN (FRONT BURNER OPERATION) 6RW0800

### **Main Features**

- The heat exchanger is constructed in special stainless steel and enables a very high output with significant energy saving.
- 36 Tray Capacity (400 x 600)
- High Production
- Steam Exhaust Fan
- Front surface and Baking Chamber
- Completely in Stainless steel.
- Extractable trolley for which makes it easier to use
- Electromechanical Control Panel which enables the control of:
  - (a) Burner ignition and Temperature Control
  - (b) Ventilation
  - (c) Rack Rotation
  - (d) Supply of Steam
  - (e) Baking Timers
  - (f) shut down/start ups
  - (f) Lighting control
- New steam generator embraced in the ventilation area ensures steam is spread inside the chamber in a very homogenous way through the ventilation system.
- Rear Burner for suited for Long and narrow Rooms
- Available for use in NAT GAS, ULPG and Diesel