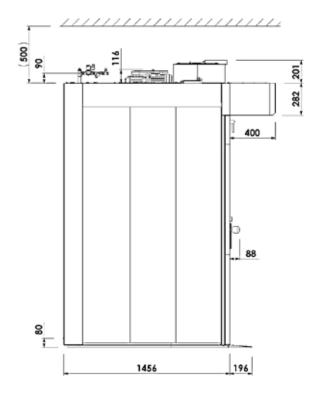

# DIMENTIONS

| External Width  | 1840mm |
|-----------------|--------|
| External Depth  | 1850mm |
| External Height | 2700mm |

Phone: 1800 183 818 Email: support@thegoodlady.com.au Website: www.thegoodlady.com.au

#### SIDE

TOP

We reserve the right to alter specifications without notice.

Phone: 1800 183 818 Email: support@thegoodlady.com.au Website: www.thegoodlady.com.au