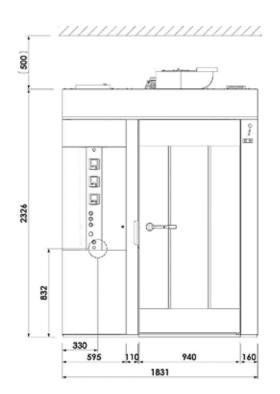

# DIMENTIONS

| External Width  | 1840mm |
|-----------------|--------|
| External Depth  | 1850mm |
| External Height | 2700mm |

Phone: 1800 183 818 Email: support@thegoodlady.com.au Website: www.thegoodlady.com.au

#### FRONT