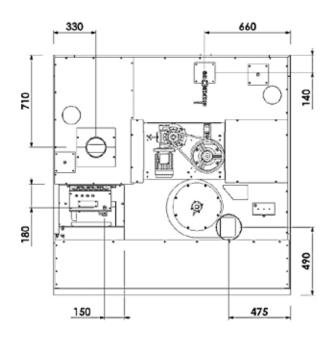

# DIMENTIONS

| External Width  | 1840mm |
|-----------------|--------|
| External Depth  | 1850mm |
| External Height | 2700mm |

Phone: 1800 183 818 Email: support@thegoodlady.com.au Website: www.thegoodlady.com.au

#### SIDE

TOP

We reserve the right to alter specifications without notice.

Phone: 1800 183 818 Email: support@thegoodlady.com.au Website: www.thegoodlady.com.au