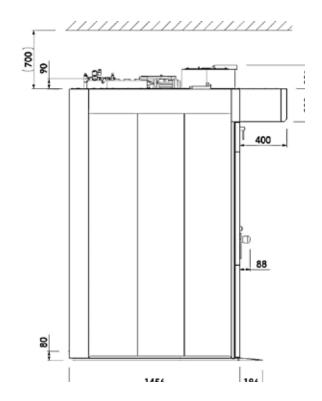

## **DIMENTIONS**

| DIMITHI         | 10113  |  |
|-----------------|--------|--|
| External Width  | 1840mm |  |
| External Depth  | 1850mm |  |
| External Height | 2700mm |  |

Phone: 1800 183 818 Email: support@thegoodlady.com.au

Website: www.thegoodlady.com.au

FRONT SIDE

**TOP** 

We reserve the right to alter specifications without notice.

Phone: 1800 183 818 Email: support@thegoodlady.com.au

Website: www.thegoodlady.com.au