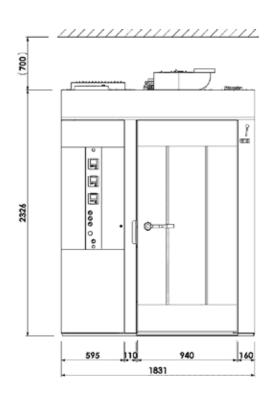

## **DIMENTIONS**

| DIMITHI         | 10113  |  |
|-----------------|--------|--|
| External Width  | 1840mm |  |
| External Depth  | 1850mm |  |
| External Height | 2700mm |  |

Phone: 1800 183 818 Email: support@thegoodlady.com.au

Website: www.thegoodlady.com.au

FRONT SIDE

**TOP** 

We reserve the right to alter specifications without notice.

Phone: 1800 183 818 Email: support@thegoodlady.com.au

Website: www.thegoodlady.com.au