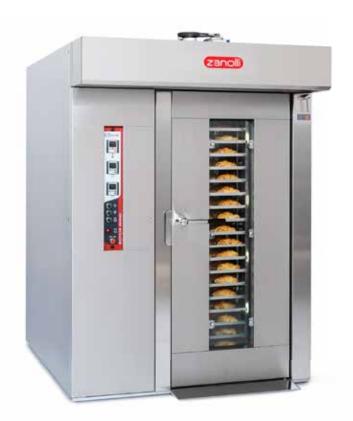

## **ROTOR WIND 5EF**

**36 TRAY ELECTRIC ROTATING BAKING OVEN (WIDE VERSION)** 5RW0700

## **Main Features**

The Air Flow crosses a Group of armor plated Heating Elements laid out in order to ensure an OptimalPerformance of the Oven.

- 36 Tray Capacity (400 x 600)
- High Production
- Steam Exhaust Fan
- Front surface and Baking Chamber Completely in Stainless steel.
- Extractable trolley for which makes it easier to use
- Electromechanical Control Panel which enables the control of:
  - (a) Temperature
  - (b) Ventilation
  - (c) Rack Rotation
  - (d) Supply of Steam
  - (e) Baking Timers
  - (f) shut down/start ups
  - (f) Lighting control
- New steam generator embraced in the ventilation area ensures steam is spread inside the chamber in a very homogenous way through the ventilation system.