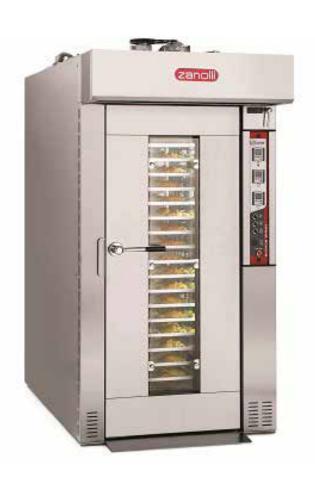

### **ROTOR WIND 5EL 36 TRAY ELECTRIC ROTATING BAKING OVEN (LONG)**5RW0600

#### **Main Features**

The Air Flow crosses a Group of armor plated Heating Elements laid out in order to ensure an OptimalPerformance of the Oven.

- 36 Tray Capacity x (400 x 600)
- High Production
- Steam Exhaust Fan
- · Front surface and Baking Chamber Completely in Stainless steel.
- Extractable trolley for which makes it easier to use
- Electromechanical Control Panel which enables the control of:
  - (a) Temperature
  - (b) Ventilation
  - (c) Rack Rotation
  - (d) Supply of Steam
  - (e) Baking Timers
  - (f) shut down/start ups
  - (f) Lighting control
- New steam generator embraced in the ventilation area ensures steam is spread inside the chamber in a very homogenous way through the ventilation system.

| _    | _   | _ |           | _   |
|------|-----|---|-----------|-----|
| SPI  | -01 |   |           | NO  |
|      |     |   | $\Lambda$ | M C |
| -7 - |     |   |           | - T |

| Voltage       | 400 V 3 Phase                                       |
|---------------|-----------------------------------------------------|
| Power         | 47 kw                                               |
| Weight        | 1100 kg                                             |
| Plug Supplied | No                                                  |
| Capacity      | 15/18 Trays x (800 x 600) or<br>30/36 x (400 x 600) |
| Thermostat    | 300°C                                               |
| Baking Volume | 8.6 m <sup>2</sup>                                  |
| Warranty      | 4 Year Warranty (2 yr Labour 4 yr Parts)            |