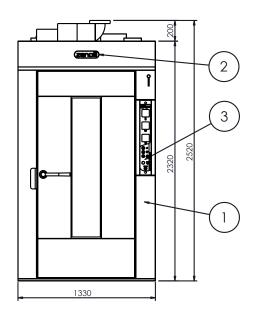

#### FRONT

| Num.<br>articolo | Quantità | Descrizione     |
|------------------|----------|-----------------|
| 11               |          | ROTOR WIND 5E L |
| 21               |          | PANN0370        |
| 31               |          | PANN0560        |

#### **TOP**

#### **DIMENTIONS**

| External Width  | 1330mm |  |
|-----------------|--------|--|
| External Depth  | 2450mm |  |
| External Height | 2700mm |  |

Phone: 1800 183 818 Email: support@thegoodlady.com.au Website: www.thegoodlady.com.au