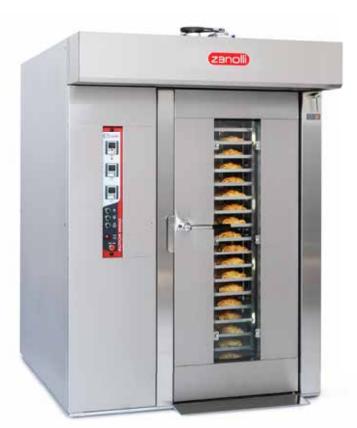

# **ROTOR WIND 3GF**

15/18 TRAY GAS ROTATING BAKING OVEN (FRONT BURNER OPERATION) 6RW0500

## **Main Features**

The heat exchanger is constructed in special stainless steel and enables a very high output with significant energy saving.

- 15/18 Tray Capacity (400 x 600)
- High Production
- Steam Exhaust Fan
- Front surface and Baking Chamber
- Completely in Stainless steel.
- Extractable trolley for which makes it easier to use
- Electromechanical Control Panel which enables the control of:
  - (a) Burner ignition and Temperature Control
  - (b) Ventilation
  - (c) Rack Rotation
  - (d) Supply of Steam
  - (e) Baking Timers
  - (f) shut down/start ups
  - (f) Lighting control
- New steam generator embraced in the ventilation areaensures steam is spread inside the chamber in a very homogenous way through the ventilation system.
- Easy to access Front Burner Operation.
- Available for use in NAT GAS, ULPG and Diesel