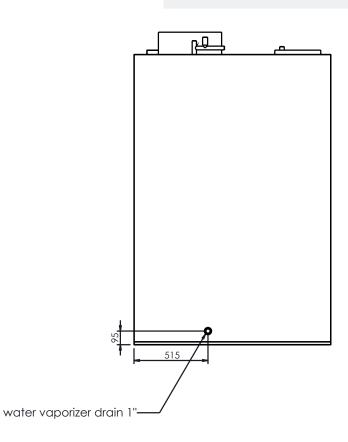

figuration, ULPG, NAT or Diesel

Trolleys 15 tray x (400 x 600)

Trolleys 18 tray x (400 x 600)

Turn Table Rotation Option as opposed to Standard Hooking system

Computerized Panel

Variable Speed System for Exhaust

# **DIMENTIONS**

| External Width  | 1370mm |
|-----------------|--------|
| External Depth  | 1350mm |
| External Height | 2360mm |



Phone: 1800 183 818 Email: support@thegoodlady.com.au

Website: www.thegoodladv.com.au

FRONT



| Num.<br>articolo | Quantità | Descrizione     |
|------------------|----------|-----------------|
| 11               |          | ROTOR WIND 3G F |
| 21               |          | PANN0370        |
| 31               |          | PANN0560        |



#### **TOP**

# 

We reserve the right to alter specifications without notice.

#### **REAR**



Website: www.thegoodlady.com.au