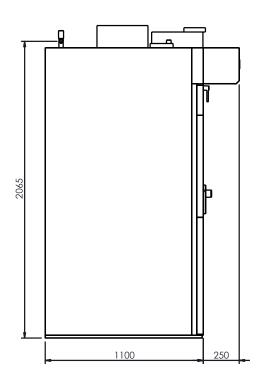

# **DIMENTIONS**

| External Width  | 1370mm |
|-----------------|--------|
| External Depth  | 1350mm |
| External Height | 2360mm |

Phone: 1800 183 818 Email: support@thegoodlady.com.au

Website: www.thegoodladv.com.au

#### **REAR**

Website: www.thegoodlady.com.au