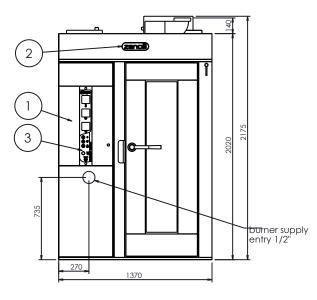

# **DIMENTIONS**

| External Width  | 1370mm |
|-----------------|--------|
| External Depth  | 1350mm |
| External Height | 2360mm |

Phone: 1800 183 818 Email: support@thegoodlady.com.au

Website: www.thegoodladv.com.au

FRONT

| Num.<br>articolo | Quantità | Descrizione     |
|------------------|----------|-----------------|
| 11               |          | ROTOR WIND 3G F |
| 21               |          | PANN0370        |
| 31               |          | PANN0560        |