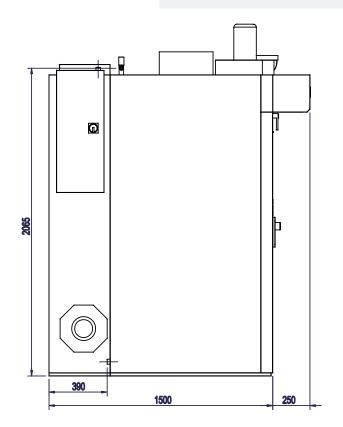

### SIDE

| Num.<br>articolo | Quantità | Descrizione             |  |  |
|------------------|----------|-------------------------|--|--|
| 1                | 1        | ROTOR WIND 3E<br>(2016) |  |  |
| 2                | 1        | PANN0370                |  |  |
| 3                | 1        | PANN0560                |  |  |

### **DIMENTIONS**

**External Width** 980mm

**External Depth** 1750mm

2360mm External Height

Phone: 1800 183 818 Email: support@thegoodlady.com.au

Website: www.thegoodladv.com.au