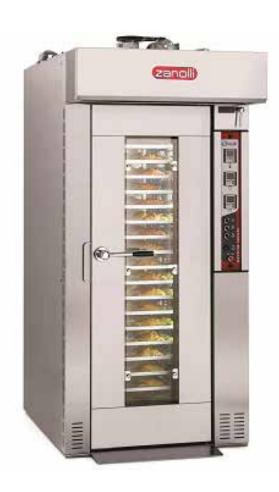

#### **ROTOR WIND 3E** 15/18 TRAY ELECTRIC ROTATING BAKING OVEN (LONG VERSION) 5RW0300

## **Main Features**

The Air Flow crosses a Group of armor plated Heating Elements laid out in order to ensure an OptimalPerformance of the Oven.

- 15/18 Tray Capacity (400 x 600)
- **High Production**
- Steam Exhaust Fan
- Extractable trolley for which makes it easier to use
- Front surface and Baking Chamber Completely in Stainless steel.
- Electromechanical Control Panel which enables the control of:
  - (a) Temperature
  - (b) Ventilation
  - (c) Rack Rotation
  - (d) Supply of Steam
  - (e) Baking Timers
  - (f) shut down/start ups
  - (f) Lighting control
- New steam generator embraced in the ventilation area ensures steam is spread inside the chamber in a very homogenous way through the ventilation system.