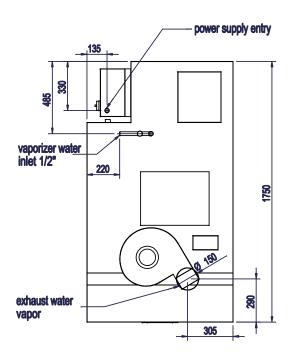

# TOP REAR

We reserve the right to alter specifications without notice.

Phone: 1800 183 818 Email: support@thegoodlady.com.au

Website: www.thegoodlady.com.au

### **DIMENTIONS**

**External Width** 980mm

**External Depth** 1750mm

2360mm External Height

Phone: 1800 183 818 Email: support@thegoodlady.com.au

Website: www.thegoodladv.com.au