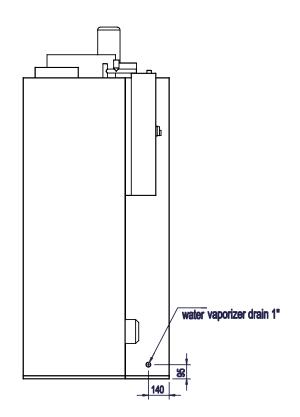

### SIDE

| Num.<br>articolo | Quantità | Descrizione             |  |  |
|------------------|----------|-------------------------|--|--|
| 1                | 1        | ROTOR WIND 3E<br>(2016) |  |  |
| 2                | 1        | PANN0370                |  |  |
| 3                | 1        | PANN0560                |  |  |