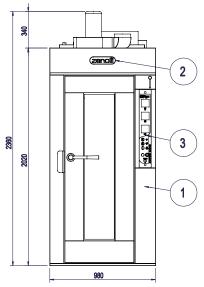

#### **FRONT**

### SIDE

| Num.<br>articolo | Quantità | Descrizione             |  |  |
|------------------|----------|-------------------------|--|--|
| 1                | 1        | ROTOR WIND 3E<br>(2016) |  |  |
| 2                | 1        | PANN0370                |  |  |
| 3                | 1        | PANN0560                |  |  |

### **DIMENTIONS**

**External Width** 980mm

**External Depth** 1750mm

2360mm External Height

Phone: 1800 183 818 Email: support@thegoodlady.com.au

Website: www.thegoodladv.com.au