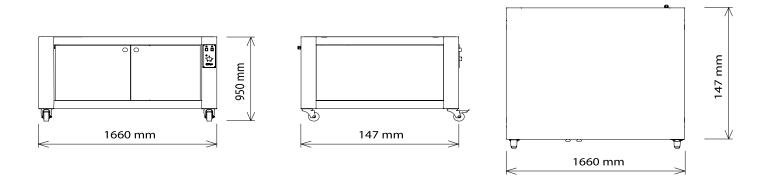

### **SINGLE UNIT STAND**

# **AVAILABLE ACCESSORIES**

3.0 Kw Steam generator Baking surface in refractory material Prover 95cm (suits up to 2 units) Prover 71cm (suits up to 3 units) Stand 125cm (single unit stand) Stand 95cm (double unit stand) Stand 95cm (double unit stand) Stand 40cm (quadruple unit stand) Exhaust Hood 40cm single bread batch frame 60cm single bread batch frame Pan holding trolley for base