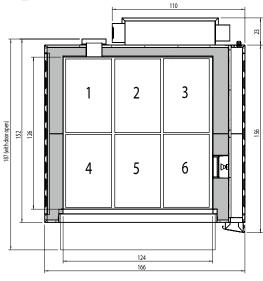

### **SPECIFICATIONS**

| Voltage        | 400Vac 3N 50/60Hz - 30Amps               |
|----------------|------------------------------------------|
| Max Power      | 17,000 Watts                             |
| Weight         | 310 kg                                   |
| Working Temp.  | 400°C                                    |
| Max Humidity   | 95% without condensation                 |
| Capacity       | 6 x 600x400mm Baking Trays               |
| Chamber Height | 180 mm                                   |
| Cable Length   | 2 meters                                 |
| Warranty       | 4 Year Warranty (2 yr Labour 4 yr Parts) |
|                |                                          |

## DIMENTIONS

| External Width  | 1660mm | Internal Width  | 1240mm |
|-----------------|--------|-----------------|--------|
| External Depth  | 1610mm | Internal Depth  | 1260mm |
| External Height | 360mm  | Internal Height | 180mm  |