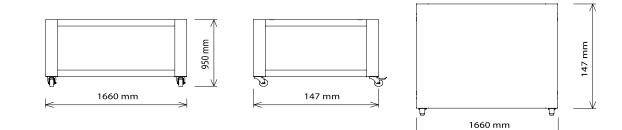

| 1                      | T POLIS PW 6 UT30                  | 13 kW              |
| 3                               | 2                      | T POLIS PW 6 UT18                  | 26 kW              |
| 4                               | 1                      | TOP                                | -                  |
| 5                               | 3                      | VAPORIZZATORE/VAPORIZER            | 9 kW               |
|                                 |                        |                                    |                    |

### SIDE



REAR

### TOP







Phone: 1800 183 818 Email: support@thegoodlady.com.au Website: www.thegoodlady.com.au

### **TEOREMA POLIS PW 6 - ACCESSORIES**

### **SINGLE UNIT STAND**



### **DOUBLE UNIT STAND**



### **TRIPLE UNIT STAND**



We reserve the right to alter specifications without notice.



Phone: 1800 183 818 Email: support@thegoodlady.com.au Website: www.thegoodlady.com.au

### **TEOREMA POLIS PW 6 - ACCESSORIES**

#### **EXHAUST HOOD**

### 95 CM PROVER (SUITS UP TO 2 UNITS)



### 71 CM PROVER (SUITS UP TO 3 UNITS)



We reserve the right to alter specifications without notice.



Phone: 1800 183 818 Email: support@thegoodlady.com.au Website: www.thegoodlady.com.au