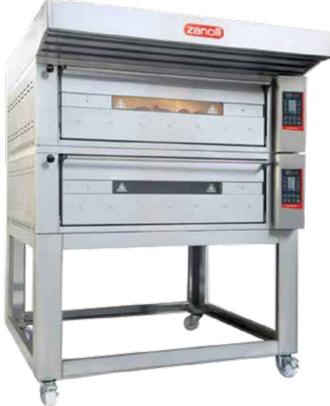

### SUPER TEOREMA POLIS PW 6 / MC18 2P05H07B

### Main Features

- Versatile Totally Modular and ready to Create, from Pastry making to baking and pizza production!
  6 tray 600x400mm bakery deck oven with embossed metal baking surface allows the air circulation under
- the pan,
- 180mm baking chamber opening
- Reaches quickly the set temperature and responds quickly to oven temperature and power settings
- Optional baking surface (bottom) in refractory material Suitable for cooking in pans or directly on the bottom.
  Stack up to 4 modules so that your oven can grow with your business
- Optional Steam generator can be fitted an any stage to produce High Quality steam.
- Wide range of optional extras available to suit your baking needs
- Control Pannel 20 cooking programs with the possibility to set the cooking time and temperature, top and floor power levels (separately) and vaporisation level (optional).
- The color display and buzzer signal the user when cooking has finished.
- All the programmes can be named for quick and easy control during work.
  - There are three functions that are always available to the user:
  - (1) PRE-HEATING, useful for preheating the oven;
    - (2) AUTO-CLEANING, necessary for sanitizing the cooking chamber after long periods of non-use;
      (3) ECONOMY function The Economy mode is activated via the control panel and is used to hold the oven temperature while reducing energy power requirements and consumption.
- The control pannel also allows you to program the oven to start up twice a day and over the entire week so that you can always have your Teorema Polis PW ready to use.

### **DOUBLE UNIT STAND**