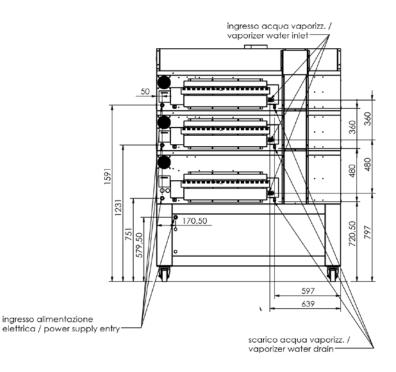

### FRONT

| Num.<br>articolo /<br>Item num. | Quantità /<br>Quantity | Descrizione /<br>Description       | Potenza /<br>Power |
|---------------------------------|------------------------|------------------------------------|--------------------|
| 1                               | 1                      | CELLA LIEVIT./<br>PROOFING CABINET | 1.5+1 kW           |
| 2                               | 1                      | T POLIS PW 6 UT30                  | 13 kW              |
| 3                               | 2                      | T POLIS PW 6 UT18                  | 26 kW              |
| 4                               | 1                      | TOP                                | -                  |
| 5                               | 3                      | VAPORIZZATORE/VAPORIZER            | 9 kW               |
|                                 |                        |                                    |                    |

## DIMENTIONS

| External Width  | 1660mm | Internal Width  | 1240mm |
|-----------------|--------|-----------------|--------|
| External Depth  | 1610mm | Internal Depth  | 1260mm |
| External Height | 360mm  | Internal Height | 180mm  |