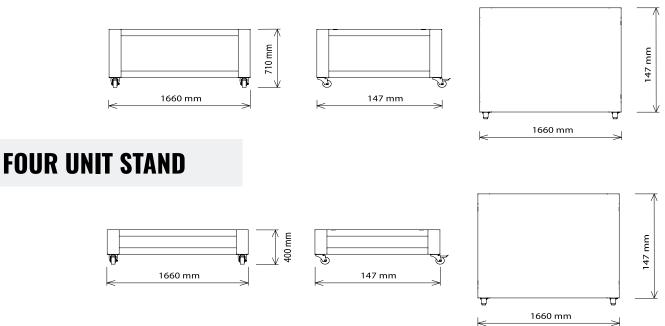

### **TRIPLE UNIT STAND**

We reserve the right to alter specifications without notice.

Phone: 1800 183 818 Email: support@thegoodlady.com.au Website: www.thegoodlady.com.au

# **AVAILABLE ACCESSORIES**

3.0 Kw Steam generator Baking surface in refractory material Prover 95cm (suits up to 2 units) Prover 71cm (suits up to 3 units) Stand 125cm (single unit stand) Stand 95cm (double unit stand) Stand 95cm (double unit stand) Stand 40cm (quadruple unit stand) Exhaust Hood 40cm single bread batch frame 60cm single bread batch frame Pan holding trolley for base