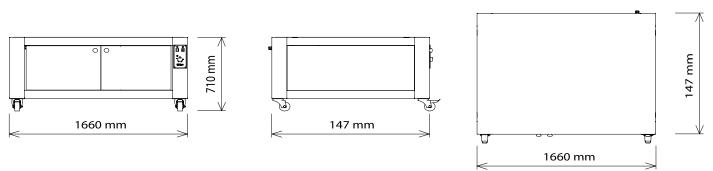

### **DOUBLE UNIT STAND**

# **AVAILABLE ACCESSORIES**

3.0 Kw Steam generator Baking surface in refractory material Prover 95cm (suits up to 2 units) Prover 71cm (suits up to 3 units) Stand 125cm (single unit stand) Stand 95cm (double unit stand) Stand 95cm (double unit stand) Stand 40cm (quadruple unit stand) Exhaust Hood 40cm single bread batch frame 60cm single bread batch frame Pan holding trolley for base