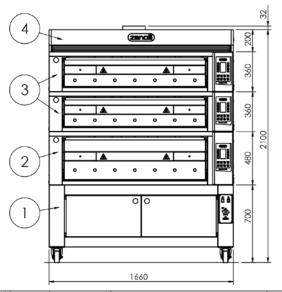

## SUPER TEOREMA POLIS PW 6 / MC18/MC30

### FRONT

| Num.<br>articolo /<br>Item num. | Quantità /<br>Quantity | Descrizione /<br>Description       | Potenza /<br>Power |
|---------------------------------|------------------------|------------------------------------|--------------------|
| 1                               | 1                      | CELLA LIEVIT./<br>PROOFING CABINET | 1.5+1 kW           |
| 2                               | 1                      | T POLIS PW 6 UT30                  | 13 kW              |
| 3                               | 2                      | T POLIS PW 6 UT18                  | 26 kW              |
| 4                               | 1                      | TOP                                | -                  |
| 5                               | 3                      | VAPORIZZATORE/VAPORIZER            | 9 kW               |
|                                 |                        |                                    |                    |

### SIDE

REAR

### TOP

Phone: 1800 183 818 Email: support@thegoodlady.com.au Website: www.thegoodlady.com.au