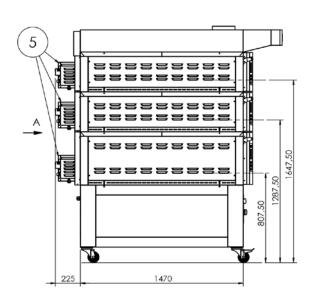

### 95 CM PROVER (SUITS UP TO 2 UNITS)

### 71 CM PROVER (SUITS UP TO 3 UNITS)

We reserve the right to alter specifications without notice.

Phone: 1800 183 818 Email: support@thegoodlady.com.au Website: www.thegoodlady.com.au