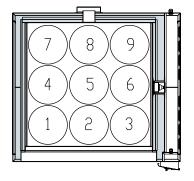

| DIMENTIONS      |        |                 |        |  |  |
|-----------------|--------|-----------------|--------|--|--|
| External Width  | 1450mm | Internal Width  | 1050mm |  |  |
| External Depth  | 1530mm | Internal Depth  | 1050mm |  |  |
| External Height | 560mm  | Internal Height | 160mm  |  |  |