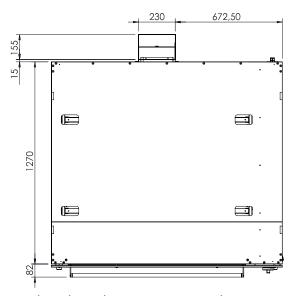

| 72 MJ / hour                             |
| Weight        | 323 kg                                   |
| Plug Supplied | Yes, 10 amp plug                         |
| Warrenty      | 4 Year Warranty (2 yr Labour 4 yr Parts) |
| Thermostat    | 370°C                                    |

| DIMENTIONS      |        |                 |        |  |  |
|-----------------|--------|-----------------|--------|--|--|
| External Width  | 1450mm | Internal Width  | 1050mm |  |  |
| External Depth  | 1530mm | Internal Depth  | 1050mm |  |  |
| External Height | 560mm  | Internal Height | 160mm  |  |  |



 $Phone: 1800\ 183\ 818 \quad Email: support@thegoodlady.com.au$ 

Website: www.thegoodlady.com.au

## CITIZEN PW 9 GAS DECK OVEN

1CT9E02A

### **FRONT**

# 1100

### SIDE



### **TOP**



1450

We reserve the right to alter specifications without notice.

### **BACK**





Phone: 1800 183 818 Email: support@thegoodlady.com.au

Website: www.thegoodlady.com.au