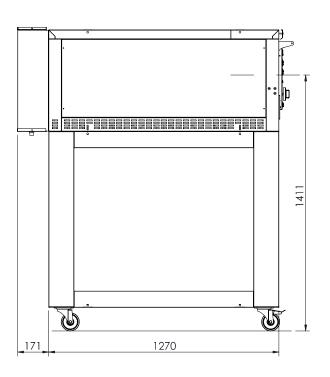

| DIMENTIONS      |        |                 |        |  |  |
|-----------------|--------|-----------------|--------|--|--|
| External Width  | 1450mm | Internal Width  | 1050mm |  |  |
| External Depth  | 1530mm | Internal Depth  | 1050mm |  |  |
| External Height | 560mm  | Internal Height | 160mm  |  |  |