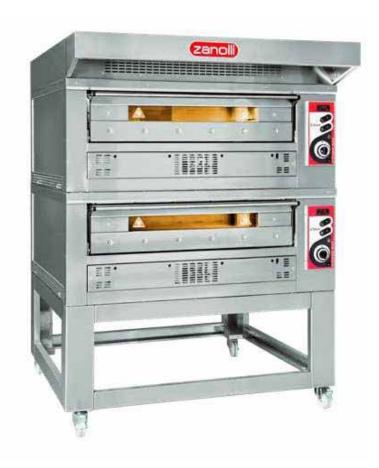

# CITIZEN PW 9 GAS DECK OVEN 1CT9E02A

### **Main Features**

- Athermic handles
- Double glass-ceramic doors
- · Independent lighting in each chamber
- Top and bottom refractory stone
- Burner designed for stable heat production with increased power towards the door compensating for heat loss
- Omni directional wheels with brakes
- Entirely constructed from stainless steel
- Electromechanical control panel

## CITIZEN PW 9 GAS DECK OVEN

1CT9E02A